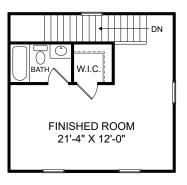

습

F

Renderings are artist's concept only and elevation illustrations may include optional features. It is recommended that the architectural blueprints be reviewed for clarification of features. Window sizes, window locations and room sizes vary per elevation and all dimensions are approximate. In our continued effort of design enhancement, actual product and specifications may vary in dimension or detail from these drawings and are subject to change without notice. Standard features and available options vary by community and some features may not be available on all homesites. Please consult our Sales Manager for more detailed specifications. ©2017 Stanley Martin Homes

## Detached Garage www.StanleyMartin.com

囼

F

Selected options: Laundry Room Sink Mudroom Bench 2 Story Garage

Renderings are artist's concept only and elevation illustrations may include optional features. It is recommended that the architectural blueprints be reviewed for clarification of features. Window sizes, window locations and room sizes vary per elevation and all dimensions are approximate. In our continued effort of design enhancement, actual product and specifications may vary in dimension or detail from these drawings and are subject to change without notice. Standard features and available options vary by community and some features may not be available on all homesites. Please consult our Sales Manager for more detailed specifications. ©2017 Stanley Martin Homes