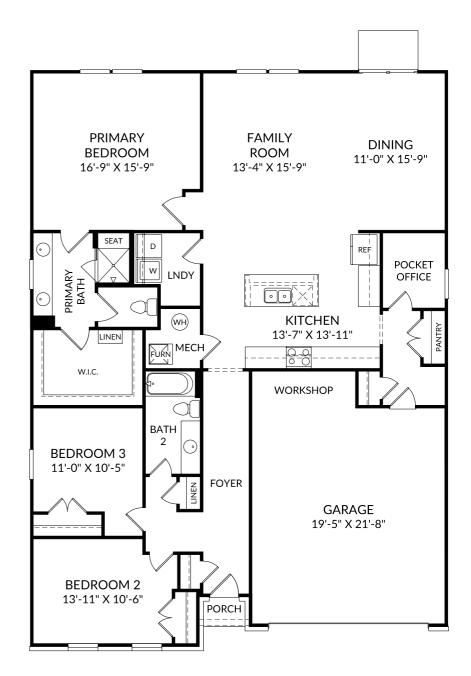

## The Easton

Main Level

- 3 Beds
- 2 Full Baths
- 2 Car Garage

## **Selected Options:**

Elevation P

2 Car Front Load Garage

The floor plans shown are for general illustration purposes only. All dimensions are approximate. Actual product and specifications (including windows, doors and room layout) may vary in dimension or detail from the illustration shown, may vary with each different elevation available for a particular floor plan, and are subject to change without notice. Optional features shown may not be available in all communities or for all homesites. Certain optional features must be purchased together or must be purchased for a particular homesite. See the actual architectural plans for clarification of dimensions and optional features for each home, elevation and homesite. Revision: 7/11/2024