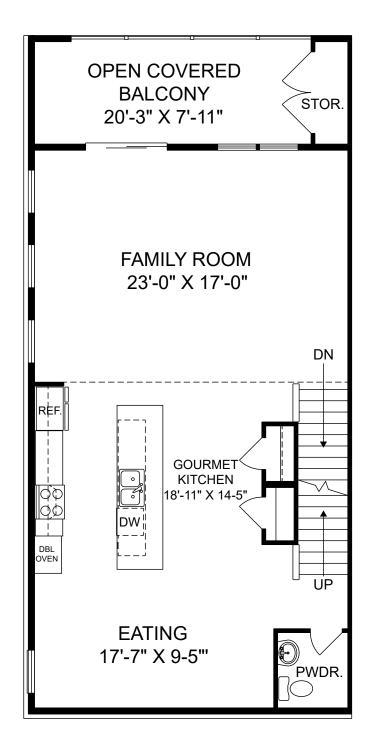

Renderings are artist's concept only and elevation illustrations may include optional features. It is recommended that the architectural blueprints be reviewed for clarification of features. Window sizes, window locations and room sizes vary per elevation and all dimensions are approximate. In our continued effort of design enhancement, actual product and specifications may vary in dimension or detail from these drawings and are subject to change without notice. Standard features and available options vary by community and some features may not be available on all homesites. Please consult our Sales Manager for more detailed specifications. ©2017 Stanley Martin Homes