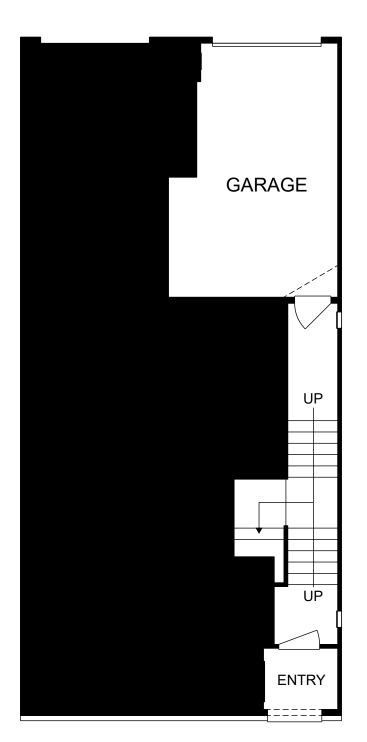

Renderings are artist's concept only and elevation illustrations may include optional features. It is recommended that the architectural blueprints be reviewed for clarification of features. Window sizes, window locations and room sizes vary per elevation and all dimensions are approximate. In our continued effort of design enhancement, actual product and specifications may vary in dimension or detail from these drawings and are subject to change without notice. Standard features and available options vary by community and some features may not be available on all homesites. Please consult our Sales Manager for more detailed specifications. ©2017 Stanley Martin Homes