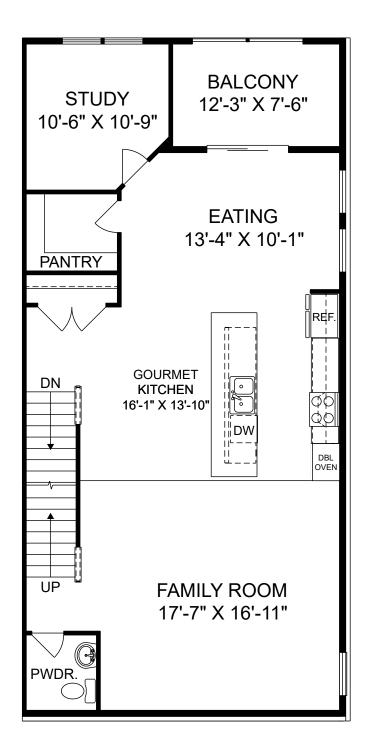

Julianne

Renderings are artist's concept only and elevation illustrations may include optional features. It is recommended that the architectural blueprints be reviewed for clarification of features. Window sizes, window locations and room sizes vary per elevation and all dimensions are approximate. In our continued effort of design enhancement, actual product and specifications may vary in dimension or detail from these drawings and are subject to change without notice. Standard features and available options vary by community and some features may not be available on all homesites. Please consult our Sales Manager for more detailed specifications. ©2017 Stanley Martin Homes