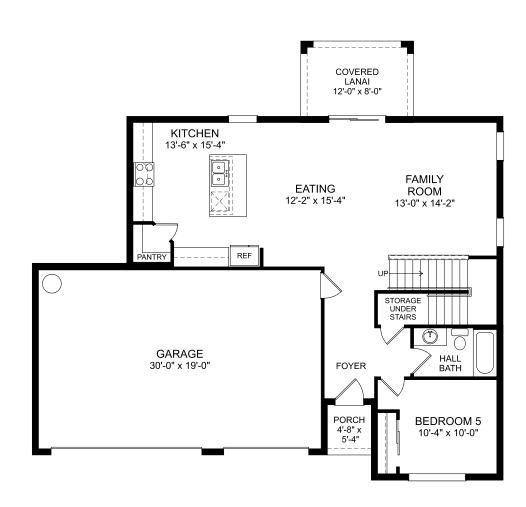

### Linden 3 Car

First Floor 5 Beds 3 Full Baths 3 Car Garage 2,434 Sq. Ft.

#### **No Options Selected**

The floor plans shown are for general illustration purposes only. All dimensions are approximate. Actual product and specifications (including windows, doors and room layout) may vary in dimension or detail from the illustration shown, may vary with each different elevation available for a particular floor plan, and are subject to change without notice. Optional features shown may not be available in all communities or for all homesites. Certain optional features must be purchased together or must be purchased for a particular homesite. See the actual architectural plans for clarification of dimensions and optional features for each home, elevation and homesite. Revision: 6/21/2024