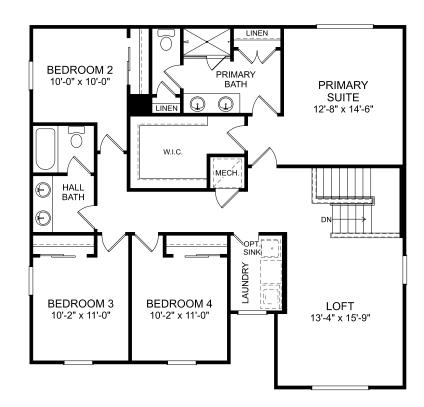

## Linden 3 Car

Second Floor 5 Beds 3 Full Baths 3 Car Garage 2,434 Sq. Ft.

The floor plans shown are for general illustration purposes only. All dimensions are approximate. Actual product and specifications (including windows, doors and room layout) may vary in dimension or detail from the illustration shown, may vary with each different elevation available for a particular floor plan, and are subject to change without notice. Optional features shown may not be available in all communities or for all homesites. Certain optional features must be purchased together or must be purchased for a particular homesite. See the actual architectural plans for clarification of dimensions and optional features for each home, elevation and homesite. Revision: 6/21/2024