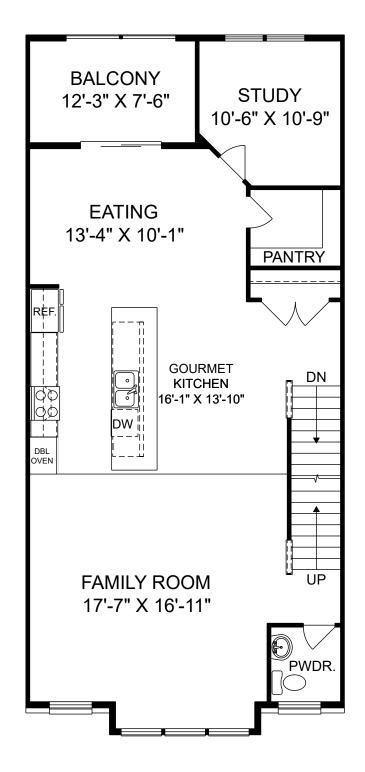

Renderings are artist's concept only and elevation illustrations may include optional features. It is recommended that the architectural blueprints be reviewed for clarification of features. Window sizes, window locations and room sizes vary per elevation and all dimensions are approximate. In our continued effort of design enhancement, actual product and specifications may vary in dimension or detail from these drawings and are subject to change without notice. Standard features and available options vary by community and some features may not be available on all homesites. Please consult our Sales Manager for more detailed specifications. ©2017 Stanley Martin Homes Main Level www.StanleyMartin.com