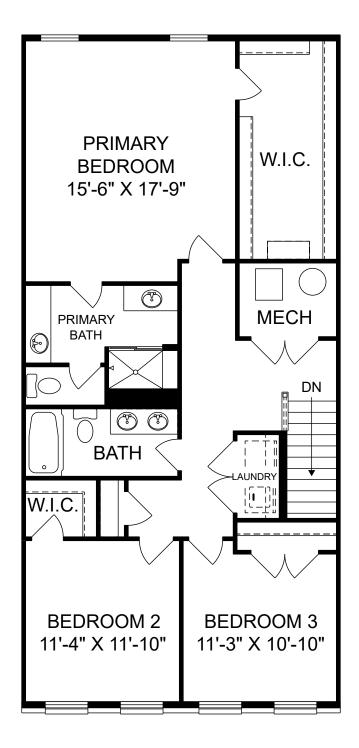

í الح

囼

Ŀ.

Renderings are artist's concept only and elevation illustrations may include optional features. It is recommended that the architectural blueprints be reviewed for clarification of features. Window sizes, window locations and room sizes vary per elevation and all dimensions are approximate. In our continued effort of design enhancement, actual product and specifications may vary in dimension or detail from these drawings and are subject to change without notice. Standard features and available options vary by community and some features may not be available on all homesites. Please consult our Sales Manager for more detailed specifications. ©2017 Stanley Martin Homes Upper Level www.StanleyMartin.com