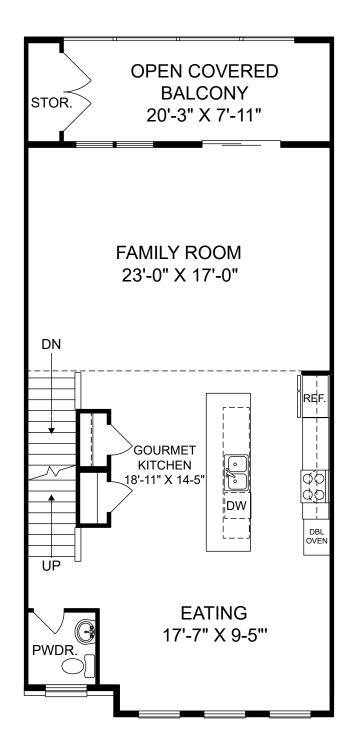

Renderings are artist's concept only and elevation illustrations may include optional features. It is recommended that the architectural blueprints be reviewed for clarification of features. Window sizes, window locations and room sizes vary per elevation and all dimensions are approximate. In our continued effort of design enhancement, actual product and specifications may vary in dimension or detail from these drawings and are subject to change without notice. Standard features and available options vary by community and some features may not be available on all homesites. Please consult our Sales Manager for more detailed specifications. ©2017 Stanley Martin Homes Main Level www.StanleyMartin.com