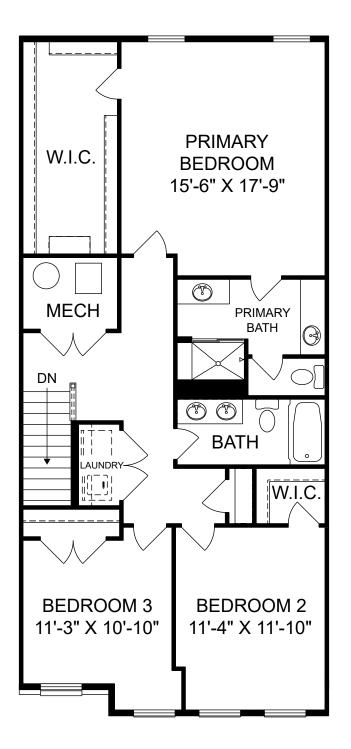

白志

囼

£.

Renderings are artist's concept only and elevation illustrations may include optional features. It is recommended that the architectural blueprints be reviewed for clarification of features. Window sizes, window locations and room sizes vary per elevation and all dimensions are approximate. In our continued effort of design enhancement, actual product and specifications may vary in dimension or detail from these drawings and are subject to change without notice. Standard features and available options vary by community and some features may not be available on all homesites. Please consult our Sales Manager for more detailed specifications. ©2017 Stanley Martin Homes Upper Level www.StanleyMartin.com