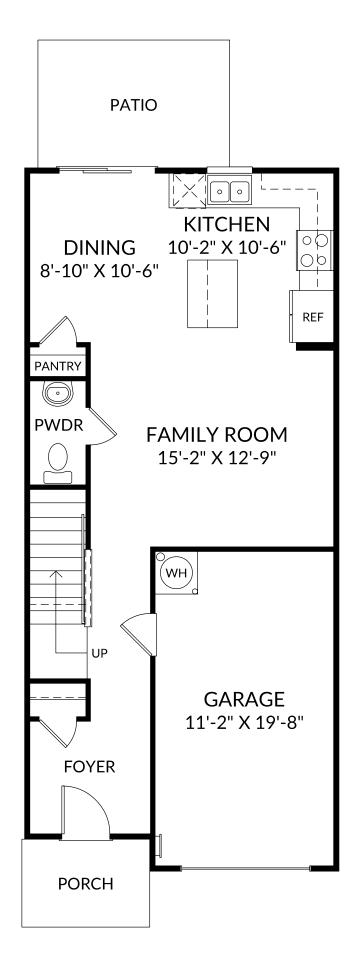

### The Rutledge

Main Level 3 Beds 2 Full Baths | 1 Half Bath 1 Car Garage

#### **Selected Options:**

Island at Kitchen

The floor plans shown are for general illustration purposes only. All dimensions are approximate. Actual product and specifications (including windows, doors and room layout) may vary in dimension or detail from the illustration shown, may vary with each different elevation available for a particular floor plan, and are subject to change without notice. Optional features shown may not be available in all communities or for all homesites. Certain optional features must be purchased together or must be purchased for a particular homesite. See the actual architectural plans for clarification of dimensions and optional features for each home, elevation and homesite. Revision: 8/28/2024