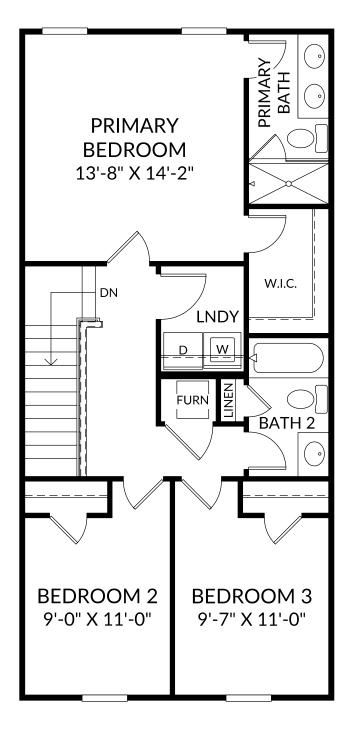

## The Rutledge

Upper Level 3 Beds 2 Full Baths | 1 Half Bath 1 Car Garage

The floor plans shown are for general illustration purposes only. All dimensions are approximate. Actual product and specifications (including windows, doors and room layout) may vary in dimension or detail from the illustration shown, may vary with each different elevation available for a particular floor plan, and are subject to change without notice. Optional features shown may not be available in all communities or for all homesites. Certain optional features must be purchased together or must be purchased for a particular homesite. See the actual architectural plans for clarification of dimensions and optional features for each home, elevation and homesite. Revision: 8/28/2024