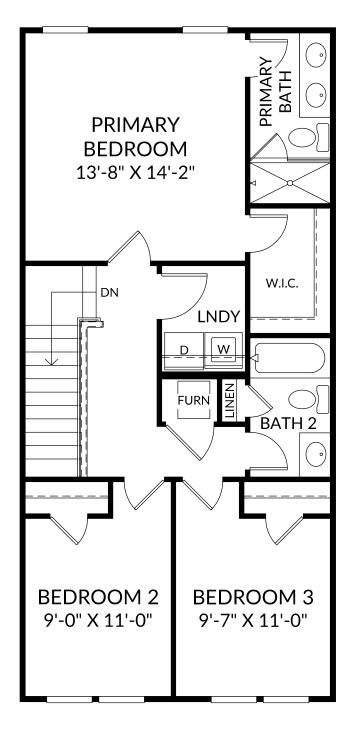

## The Rutledge

Upper Level 3 Beds 2 Full Baths | 1 Half Bath 1 Car Garage

The floor plans shown are for general illustration purposes only. All dimensions are approximate. Actual product and specifications (including windows, doors and room layout) may vary in dimension or detail from the illustration shown, may vary with each different elevation available for a particular floor plan, and are subject to change without notice. Optional features shown may not be available in all communities or for all homesites. Certain optional features must be purchased together or must be purchased for a particular homesite. See the actual architectural plans for clarification of dimensions and optional features for each home, elevation and homesite. Revision: 8/28/2024