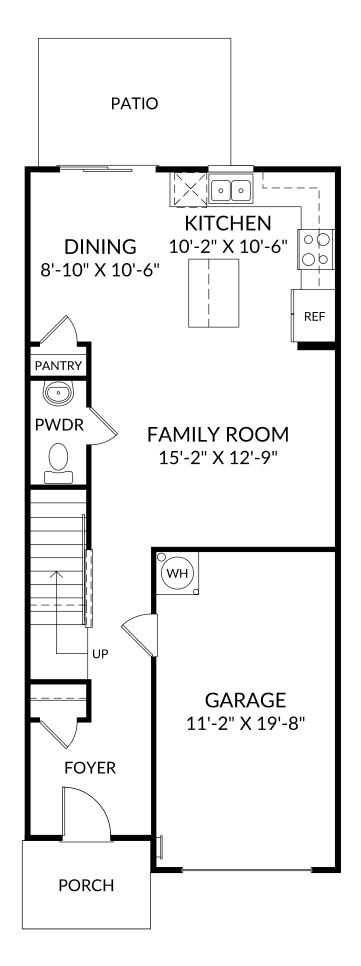

## The Rutledge

Main Level 3 Beds 2 Full Baths | 1 Half Bath 1 Car Garage

#### **Selected Options:**

Elevation C Island at Kitchen

The floor plans shown are for general illustration purposes only. All dimensions are approximate. Actual product and specifications (including windows, doors and room layout) may vary in dimension or detail from the illustration shown, may vary with each different elevation available for a particular floor plan, and are subject to change without notice. Optional features shown may not be available in all communities or for all homesites. Certain optional features must be purchased together or must be purchased for a particular homesite. See the actual architectural plans for clarification of dimensions and optional features for each home, elevation and homesite. Revision: 8/28/2024