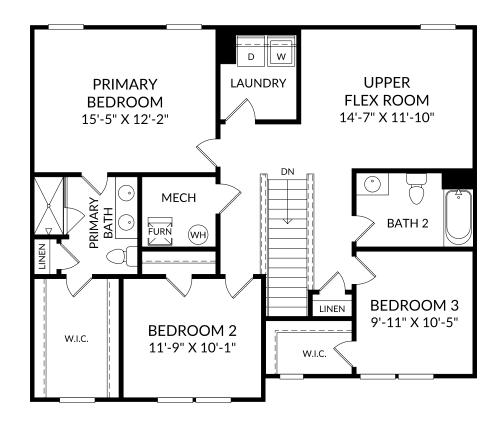

## STANLEY IMARTIN

**The Teagan** 

Upper Level 3 Beds 2 Full Baths | 1 Half Bath 2 Car Garage

## **Selected Options:**

2nd Sink at Primary Bath

The floor plans shown are for general illustration purposes only. All dimensions are approximate. Actual product and specifications (including windows, doors and room layout) may vary in dimension or detail from the illustration shown, may vary with each different elevation available for a particular floor plan, and are subject to change without notice. Optional features shown may not be available in all communities or for all homesites. Certain optional features must be purchased together or must be purchased for a particular homesite. See the actual architectural plans for clarification of dimensions and optional features for each home, elevation and homesite. Revision: 2/20/2025