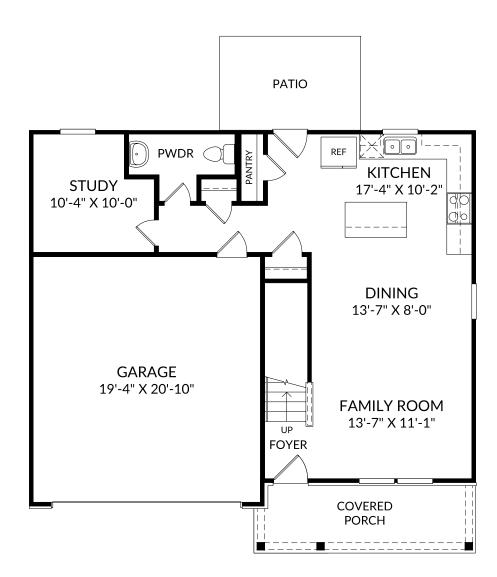

## STANLEY IMARTIN

**The Teagan** 

Main Level 3 Beds 2 Full Baths | 1 Half Bath 2 Car Garage

## **Selected Options:**

Elevation E Patio Island Study Stone Watertable

The floor plans shown are for general illustration purposes only. All dimensions are approximate. Actual product and specifications (including windows, doors and room layout) may vary in dimension or detail from the illustration shown, may vary with each different elevation available for a particular floor plan, and are subject to change without notice. Optional features shown may not be available in all communities or for all homesites. Certain optional features must be purchased together or must be purchased for a particular homesite. See the actual architectural plans for clarification of dimensions and optional features for each home, elevation and homesite. Revision: 2/20/2025