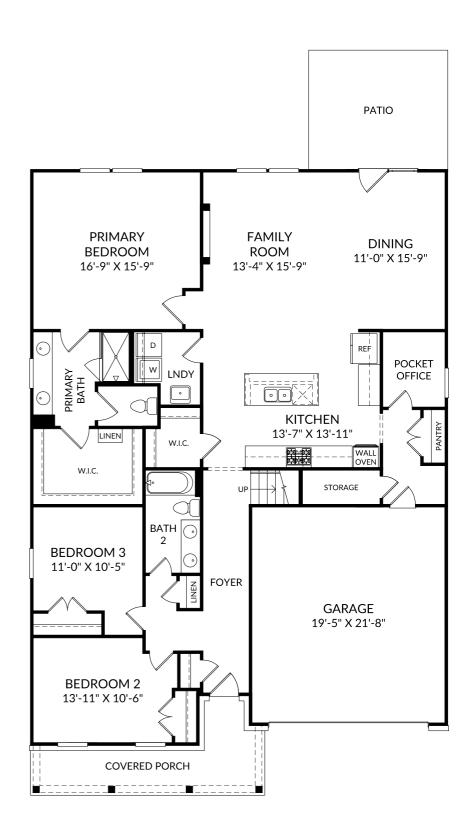

## STANLEY • MARTIN

### The Easton

Main Level

- 4 Beds
- 3 Full Baths
- 2 Car Garage

## **Selected Options:**

Stairs to Finished Attic Flex Space Gourmet Kitchen 2nd Sink at Bath 2 Laundry Tub Patio Elevation J Atrium Door at Dining Electric Fireplace 2 Car Front Load Garage

The floor plans shown are for general illustration purposes only. All dimensions are approximate. Actual product and specifications (including windows, doors and room layout) may vary in dimension or detail from the illustration shown, may vary with each different elevation available for a particular floor plan, and are subject to change without notice. Optional features shown may not be available in all communities or for all homesites. Certain optional features must be purchased together or must be purchased for a particular homesite. See the actual architectural plans for clarification of dimensions and optional features for each home, elevation and homesite. Revision: 20/2/2024