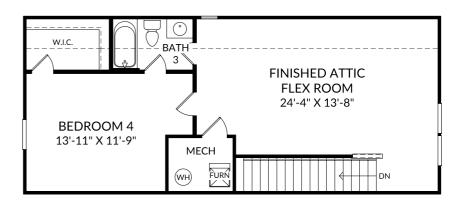

# STANLEY • MARTIN

### The Easton

Upper Level

4 Beds

3 Full Baths

2 Car Garage

### **Selected Options:**

Finished Attic Bedroom/Bath

The floor plans shown are for general illustration purposes only. All dimensions are approximate. Actual product and specifications (including windows, doors and room layout) may vary in dimension or detail from the illustration shown, may vary with each different elevation available for a particular floor plan, and are subject to change without notice. Optional features shown may not be available in all communities or for all homesites. Certain optional features must be purchased together or must be purchased for a particular homesite. See the actual architectural plans for clarification of dimensions and optional features for each home, elevation and homesite. Revision: 20/2/2024