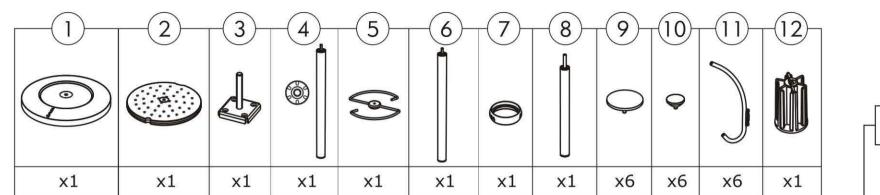

## CHROMY ELEGANT COAT STAND

Timeless with its classy and elegant design, the Chromy coat stand will enhance your desks



6 double pegs for a perfect support and respect of the clothes

Rotating head for easy access to clothing



Practical umbrella stand (6)



Weighted base for extra stability (5kg) + water retainer



Quick and easy assembly system without tools (5min)



Compact packaging to reduce the environmental impact



-<u>\</u>.

With its timeless and elegant design, the Chromy coat stand consists of a head made up of 6 double hooks, an umbrella stand that can accommodate up to 6 umbrellas and a weighted metal base equipped with a water retainer. Its chrome finish and timeless design make this coat stand an accessory that will perfectly fit into all your wor