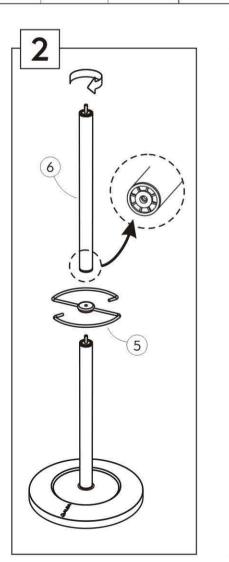

Practical umbrella stand (6)

Weighted base for extra stability (5kg) + water retainer

Quick and easy assembly system without tools (5min)

Compact packaging to reduce the environmental impact

-<u>\</u>.

With its timeless and elegant design, the Chromy coat stand consists of a head made up of 6 double hooks, an umbrella stand that can accommodate up to 6 umbrellas and a weighted metal base equipped with a water retainer. Its chrome finish and timeless design make this coat stand an accessory that will perfectly fit into all your work and reception areas.