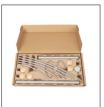

Practical umbrella stand (6)

Weighted base for extra stability (5kg) + water retainer

Quick and easy assembly system without tools (5min)

Compact packaging to reduce the environmental impact

-<u>\</u>.

With its timeless and elegant design, the Chromy coat stand consists of a head made up of 6 double hooks, an umbrella stand that can accommodate up to 6 umbrellas and a weighted metal base equipped with a water retainer. Its chrome finish and timeless design make this coat stand an accessory that will perfectly fit into all your work and reception areas.

| PACKAGING DIMENSIONS    |                                           |
|-------------------------|-------------------------------------------|
| * Sales unit (x1SU) Box | Dim. : L. 60 cm x W. 37 cm x H. 10.5 cm   |
|                         | Weight : 8.5 kg                           |
| * Box master (x1SU)     | Dim. : L. 77.5 cm x W. 38 cm x H. 10.2 cm |
|                         | Weight : 8.5 kg                           |