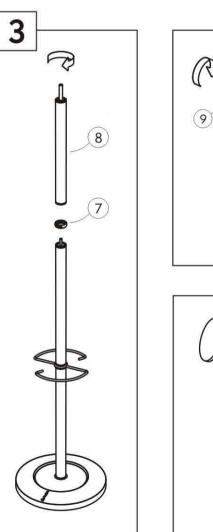

Practical umbrella stand (6)

Weighted base for extra stability (5kg) + water retainer

Quick and easy assembly system without tools (5min)

Compact packaging to reduce the environmental impact

-<u>\</u>.

With its timeless and elegant design, the Chromy coat stand consists of a head made up of 6 double hooks, an umbrella stand that can accommodate up to 6 umbrellas and a weighted metal base equipped with a water retainer. Its chrome finish and timeless design make this coat stand an accessory that will perfectly fit into all your work and reception areas.