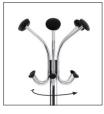

## CHROMY ELEGANT COAT STAND

Timeless with its classy and elegant design, the Chromy coat stand will enhance your desks

6 double pegs for a perfect support and respect of the clothes

Rotating head for easy access to clothing

Practical umbrella stand (6)

Weighted base for extra stability (5kg) + water retainer

Quick and easy assembly system without tools (5min)

Compact packaging to reduce the environmental impact

-<u>\</u>.

With its timeless and elegant design, the Chromy coat stand consists of a head made up of 6 double hooks, an umbrella stand that can accommodate up to 6 umbrellas and a weighted metal base equipped with a water retainer. Its chrome finish and timeless design make this coat stand an accessory that will perfectly fit into all your work and reception areas.