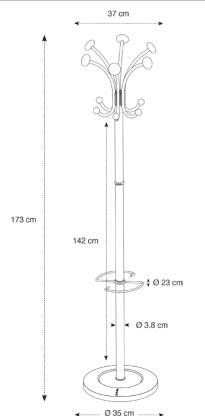

## CHROMY ELEGANT COAT STAND

Timeless with its classy and elegant design, the Chromy coat stand will enhance your desks

| PRODUCT FEATURES        |                                                      |
|-------------------------|------------------------------------------------------|
| Reference               | PMCLAS                                               |
| EAN                     | 3129710007158                                        |
| Materials               | Drum : Chromed steel                                 |
|                         | Pegs : ABS                                           |
|                         | Base cover : ABS                                     |
| Color                   | Chrome - Black                                       |
| Product dimensions      | Height : 175 cm                                      |
|                         | Drum: Ø 3.8 cm                                       |
|                         | Base : Ø 35.5 cm                                     |
|                         | Weight : 8 kg                                        |
| Number of pegs          | 6 double Pegs (12)                                   |
| Capacity of umbrellas   | 6                                                    |
| Base                    | Weighted - 5 kg                                      |
| Estimated assembly time | 5 minutes - Without tools or screws                  |
| Origin                  | French design and development - Manufacturing in PRC |
| Guarantee               | 2 years                                              |