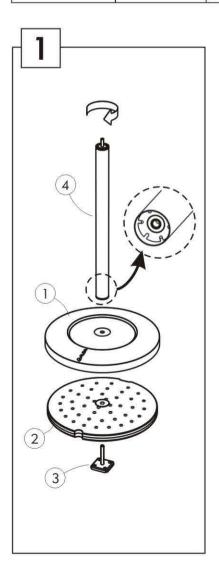

Practical umbrella stand (6)

Weighted base for extra stability (5kg) + water retainer

Quick and easy assembly system without tools (5min)

Compact packaging to reduce the environmental impact

-<u>\</u>.

With its timeless and elegant design, the Chromy coat stand consists of a head made up of 6 double hooks, an umbrella stand that can accommodate up to 6 umbrellas and a weighted metal base equipped with a water retainer. Its chrome finish and timeless design make this coat stand an accessory that will perfectly fit into all your work and reception areas.