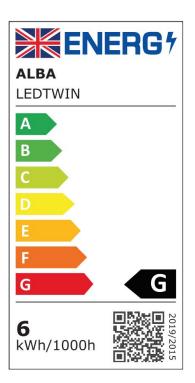

The LED lamp with an exclusive double head system, wireless and autonomous for quality lighting.

|                             | PRODUCT FEATURES                                     |
|-----------------------------|------------------------------------------------------|
| Reference                   | LEDTWIN N                                            |
| EAN                         | 3129710015788                                        |
| Materials                   | ABS mat SoftTouch                                    |
| Colors                      | Black                                                |
| Light source                | LED                                                  |
| Product dimensions          | Head : length 27 cm x Width 6 cm                     |
|                             | Arm length : 36 cm                                   |
|                             | Base Ø 17 cm                                         |
|                             | Weight : 0,5 Kg                                      |
| Bulb type                   | Included LED                                         |
| Energy class                | A++                                                  |
| Bulb's lifetime             | 25000 hours / 30 years                               |
| Electric power/watts        | 6 W                                                  |
| Light power                 | 280 Lumens (lm) / 2700 - 6500 Kelvin (K)             |
| Color rendering index (CRI) | 90 Ra                                                |
| Standard                    | EC                                                   |
| Guarantee                   | 3 years                                              |
| Origin                      | French design and development - Manufacturing in PRC |