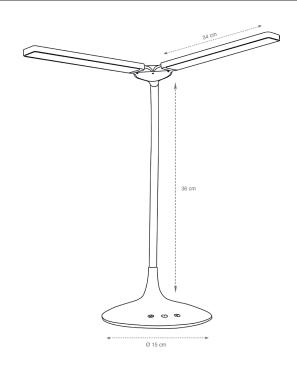

The LED lamp with an exclusive double head system, wireless and autonomous for quality lighting.

|                             | PRODUCT FEATURES                                     |
|-----------------------------|------------------------------------------------------|
| Reference                   | LEDTWIN N                                            |
| EAN                         | 3129710015788                                        |
| Materials                   | ABS mat SoftTouch                                    |
| Colors                      | Black                                                |
| Light source                | LED                                                  |
| Product dimensions          | Head : length 27 cm x Width 6 cm                     |
|                             | Arm length : 36 cm                                   |
|                             | Base Ø 17 cm                                         |
|                             | Weight : 0,5 Kg                                      |
| Bulb type                   | Included LED                                         |
| Energy class                | A++                                                  |
| Bulb's lifetime             | 25000 hours / 30 years                               |
| Electric power/watts        | 6 W                                                  |
| Light power                 | 280 Lumens (lm) / 2700 - 6500 Kelvin (K)             |
| Color rendering index (CRI) | 90 Ra                                                |
| Standard                    | EC                                                   |
| Guarantee                   | 3 years                                              |
| Origin                      | French design and development - Manufacturing in PRC |