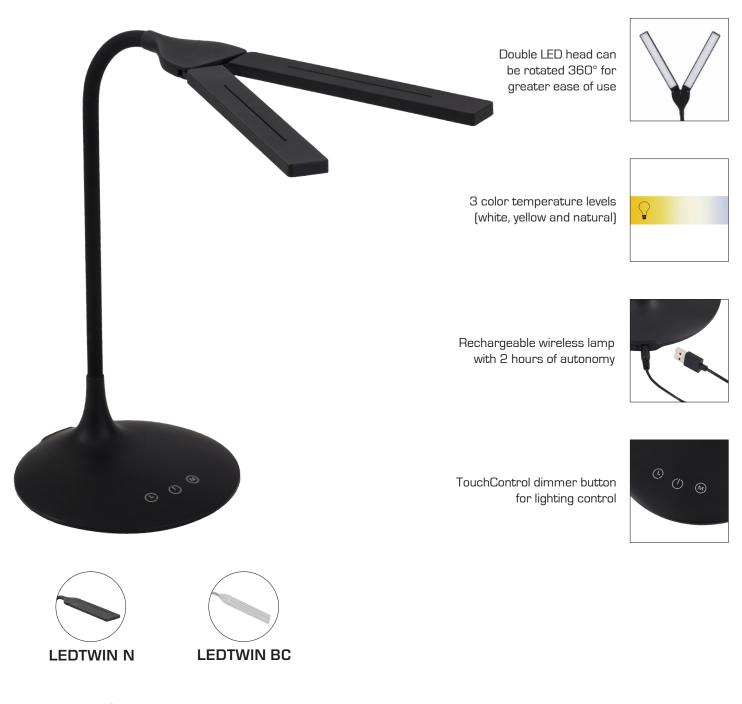

## TWIN LED DESK LAMP

The LED lamp with an exclusive double head system, wireless and autonomous for quality lighting.

Excellent light diffusion thanks to the 2 integrated 6W long-lasting LED panels (25000h) which provide quality lighting and reduced energy consumption.

Ergonomic and practical thanks to its double lighting head system «TwinSystem», multi-directional at  $360^\circ$ , offering 3 levels of colour temperatures.

Wireless, mobile and autonomous 2H LED lamp, with integrated battery, rechargeable via USB cable and «TouchControl» dimmer for greater lighting comfort.