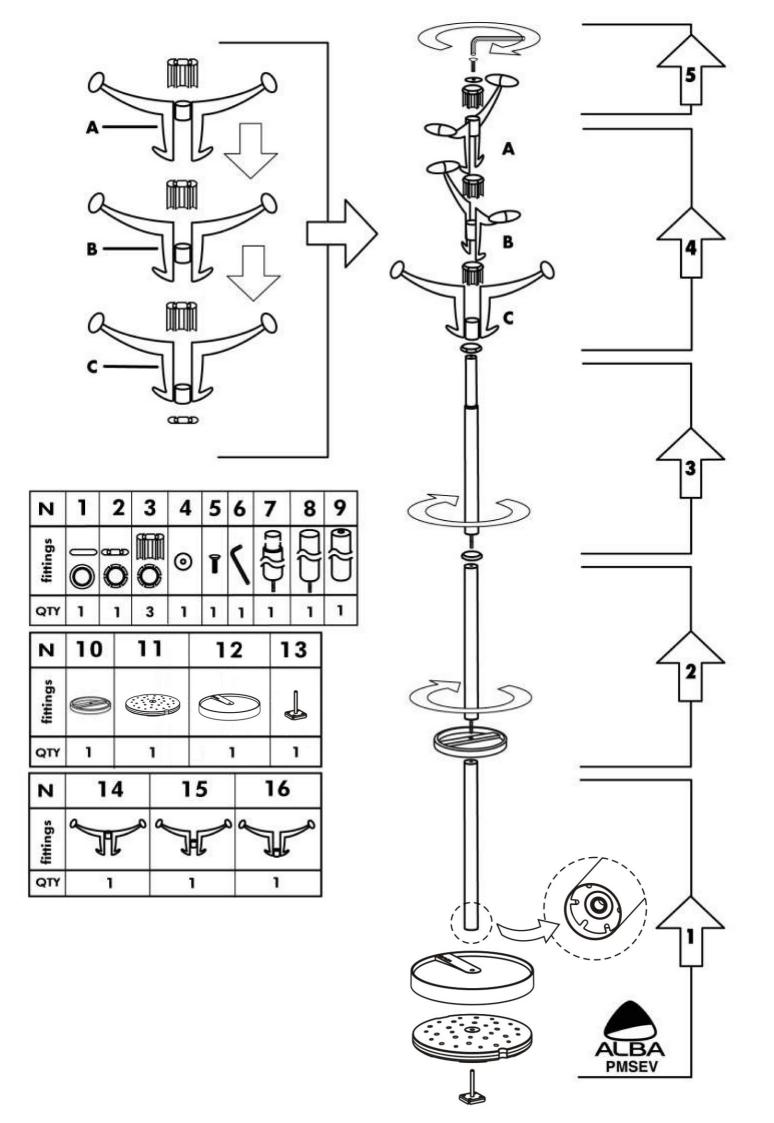

## SEVILLA VINTAGE COAT STAND

With its vintage design, the Sevilla coat stand is the accessory that will give style to your workspaces

| PRODUCT FEATURES        |                                                      |
|-------------------------|------------------------------------------------------|
| Reference               | PMSEV                                                |
| EAN                     | 3129710007288                                        |
| Materials               | Drum : Epoxy painted steel                           |
|                         | Pegs : ABS                                           |
|                         | Base cover : ABS                                     |
| Color                   | Silver grey - Black                                  |
| Product dimensions      | Height : 175 cm                                      |
|                         | Drum: Ø 3.8 cm                                       |
|                         | Base : Ø 35.5 cm                                     |
|                         | Weight : 9 kg                                        |
| Number of pegs          | 8 double Pegs (16)                                   |
| Capacity of umbrellas   | 6 + 4 hooks                                          |
| Base                    | Weighted - 5 kg                                      |
| Estimated assembly time | 5 minutes - Without tools or screws                  |
| Origin                  | French design and development - Manufacturing in PRC |
| Guarantee               | 2 years                                              |