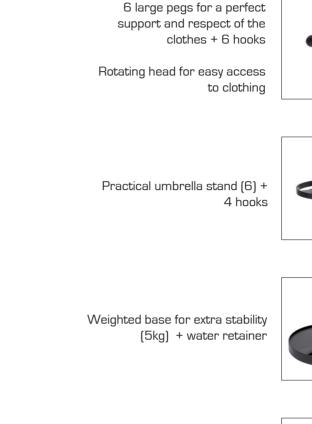

## SEVILLA VINTAGE COAT STAND

With its vintage design, the Sevilla coat stand is the accessory that will give style to your workspaces

| PRODUCT FEATURES        |                                                      |
|-------------------------|------------------------------------------------------|
| Reference               | PMSEV                                                |
| EAN                     | 3129710007288                                        |
| Materials               | Drum : Epoxy painted steel                           |
|                         | Pegs : ABS                                           |
|                         | Base cover : ABS                                     |
| Color                   | Silver grey - Black                                  |
| Product dimensions      | Height : 175 cm                                      |
|                         | Drum: Ø 3.8 cm                                       |
|                         | Base : Ø 35.5 cm                                     |
|                         | Weight : 9 kg                                        |
| Number of pegs          | 8 double Pegs (16)                                   |
| Capacity of umbrellas   | 6 + 4 hooks                                          |
| Base                    | Weighted - 5 kg                                      |
| Estimated assembly time | 5 minutes - Without tools or screws                  |
| Origin                  | French design and development - Manufacturing in PRC |
| Guarantee               | 2 years                                              |