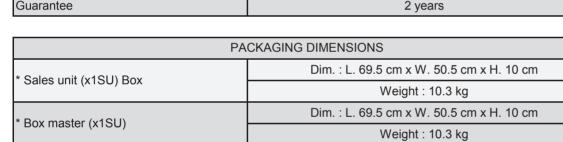

## SEVILLA VINTAGE COAT STAND

With its vintage design, the Sevilla coat stand is the accessory that will give style to your workspaces

| PRODUCT FEATURES        |                                                      |
|-------------------------|------------------------------------------------------|
| Reference               | PMSEV                                                |
| EAN                     | 3129710007288                                        |
| Materials               | Drum : Epoxy painted steel                           |
|                         | Pegs : ABS                                           |
|                         | Base cover : ABS                                     |
| Color                   | Silver grey - Black                                  |
| Product dimensions      | Height : 175 cm                                      |
|                         | Drum: Ø 3.8 cm                                       |
|                         | Base : Ø 35.5 cm                                     |
|                         | Weight : 9 kg                                        |
| Number of pegs          | 8 double Pegs (16)                                   |
| Capacity of umbrellas   | 6 + 4 hooks                                          |
| Base                    | Weighted - 5 kg                                      |
| Estimated assembly time | 5 minutes - Without tools or screws                  |
| Origin                  | French design and development - Manufacturing in PRC |
| Guarantee               | 2 years                                              |