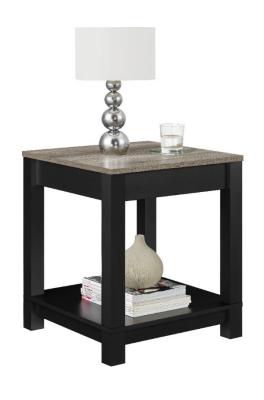

## Carver End Table - UK

The Ameriwood Home Carver End Table combines functionality and contemporary style. The table features a matt black finish that will fit seamlessly into many decor styles, and a distressed brown woodgrain finish on the top makes the design pop. In addition to the table's charming looks, it also adds extra storage space to the room. The flat top is perfect for a lamp, decorative pieces, remotes and other accessories, and the open bottom shelf offers space for larger items.

- Painted MDF and laminated particleboard
- Two people are required for assembly
- Open bottom shelf offers space for larger items
- Coordinating products available

| Product (mm/kg) |     | Shipping (mm/kg) |     |
|-----------------|-----|------------------|-----|
| Height          | 592 | Height           | 125 |
| Width           | 511 | Width            | 578 |
| Depth           | 511 | Depth            | 610 |
| Weight          | 13  | Weight           | 15  |

BLACK/WEATHERED OAK 5046196PCOMUK GREY/EATHERED OAK 5046096COMUK

EAN 5060669110514 EAN 5060669110507