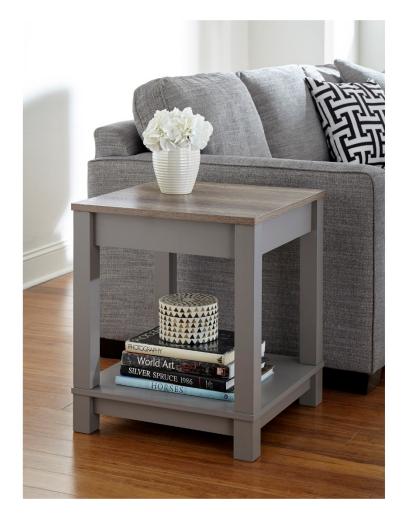

## Carver End Table - UK

The Ameriwood Home Carver End Table combines functionality and contemporary style. The table features a matt black finish that will fit seamlessly into many decor styles, and a distressed brown woodgrain finish on the top makes the design pop. In addition to the table's charming looks, it also adds extra storage space to the room. The flat top is perfect for a lamp, decorative pieces, remotes and other accessories, and the open bottom shelf offers space for larger items.

- Painted MDF and laminated particleboard
- Two people are required for assembly
- Open bottom shelf offers space for larger items
- Coordinating products available

| Product (mm/kg) |     | Shipping (mm/kg) |     |
|-----------------|-----|------------------|-----|
| Height          | 592 | Height           | 125 |
| Width           | 511 | Width            | 578 |
| Depth           | 511 | Depth            | 610 |
| Weight          | 13  | Weight           | 15  |

BLACK/WEATHERED OAK 5046196PCOMUK GREY/EATHERED OAK 5046096COMUK

EAN 5060669110514 EAN 5060669110507