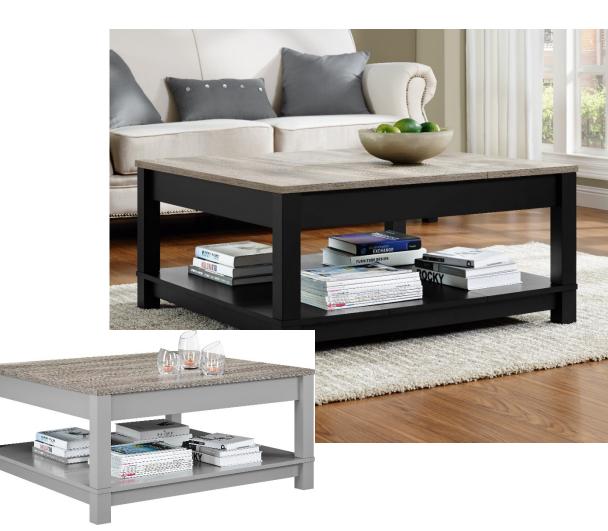

## Carver Coffee Table - UK

Add a touch of sophistication to your living room with the Ameriwood Home Carver Coffee Table. The black finish will blend effortlessly into any decor style, and the distressed brown woodgrain top gives the table a rustic charm. The coffee table features a bottom storage shelf ideal for holding books and magazines so the top surface can stay open and free of clutter. The table is made of painted MDF and laminated particleboard.

- Painted MDF and laminated particleboard
- Two people are required for assembly
- Features a bottom storage shelf ideal for holding books and magazines
- Coordinating products available

| Product (mm/kg) |     | Shipping (mm/kg) |      |
|-----------------|-----|------------------|------|
| Height          | 432 | Height           | 220  |
| Width           | 899 | Width            | 370  |
| Depth           | 899 | Depth            | 1030 |
| Weight          | 29  | Weight           | 33   |