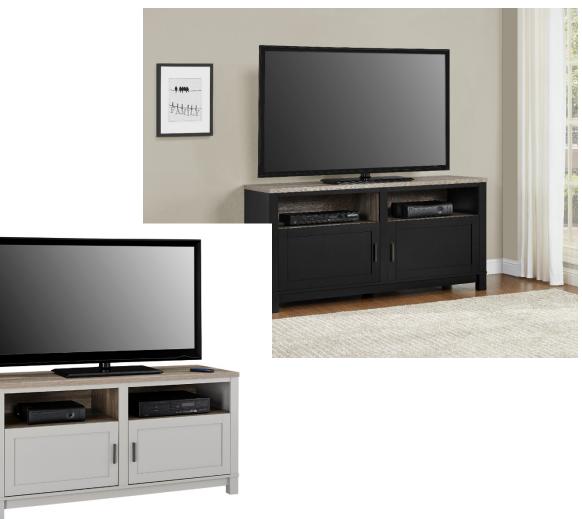

## CarverTVStand 60' - UK

The Ameriwood Home Carver TV Stand keeps your media devices and accessories organized and your entertainment space free of clutter. With 2 open shelves and 2 cabinet spaces for concealed storage, the TV stand offers plenty of room for your media players, gaming systems, controllers and movies. Made of painted MDF and laminated particleboard, the stand has a sturdy build that supports most flat-panel TVs up to 60". The TV stand's matt black finish, distressed woodgrain accents and pewter door handles create an elegant look that will complement a number of different decor styles.

BLACK/WEATHERED OAK 1753296PCOMUK GREY/EATHERED OAK 1753196COMUK EAN 5060669110484 EAN 5060669110477