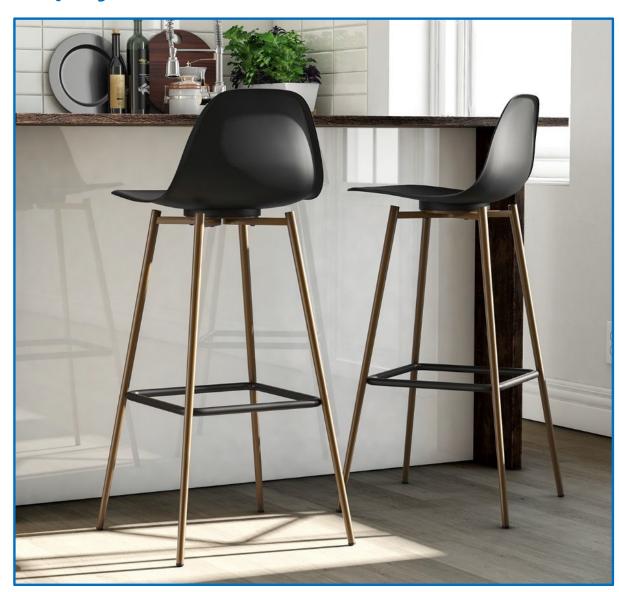

#### **Copley Plastic Barstool**

Give a touch of elegance to your home bar with the Copley Plastic Bar Stool! Designed in clean simple lines that allude to the Mid Century décor, this stool is perfect for any style. This molded stool has sturdy metal legs with a wood-look finish, assembles in seconds and it is lightweight and durable. The Copley Plastic Bar Stool is available in in Black, White and Grey. Sold individually.

- Modern, versatile style that goes with any décor.
- Plastic seat with backrest and footrest for superior comfort.
- Sturdy metal legs with wood look finish.
- Durable and lightweight design that is quick and easy to assemble.

#### **Copley Plastic Barstool**

S019502TUK White EAN: 5060669114215

**S019512TUK Grey** EAN: 5060669114222

**S019501TUK Black** EAN: 5060669114208

**Product Height:** 978mm

Width: 432mm Depth: 457mm Weight: 6 kg