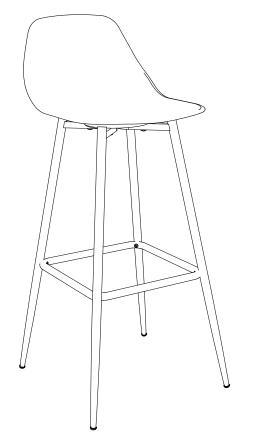

#### Hardware Pack# TS018501-00

(H1) X 4 M6 bolt

(H2) X 4 M6 bolt

(H3) X 4 M6 Bolt

(H4) X 1 M4 allen key

**(H5)** X 1 M5 allen key

| ITEM   | DESCRIPTION                   | QUANTITY |
|--------|-------------------------------|----------|
| •••••• |                               |          |
| Α      | seat                          | 1        |
| В      | leg                           | 2        |
| С      | round plate                   | 1        |
| D      | round plate<br>ring stretcher | 1        |