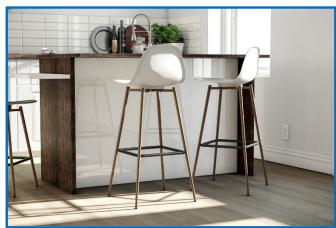

#### **Copley Plastic Barstool**

Give a touch of elegance to your home bar with the Copley Plastic Bar Stool! Designed in clean simple lines that allude to the Mid Century décor, this stool is perfect for any style. This molded stool has sturdy metal legs with a wood-look finish, assembles in seconds and it is lightweight and durable. The Copley Plastic Bar Stool is available in in Black, White and Grey. Sold individually.

- Modern, versatile style that goes with any décor.
- Plastic seat with backrest and footrest for superior comfort.
- Sturdy metal legs with wood look finish.
- Durable and lightweight design that is quick and easy to assemble.

#### **Copley Plastic Barstool**

S019502TUK White EAN: 5060669114215

**S019512TUK Grey** EAN: 5060669114222

**S019501TUK Black** EAN: 5060669114208

**Product Height:** 978mm

Width: 432mm Depth: 457mm Weight: 6 kg