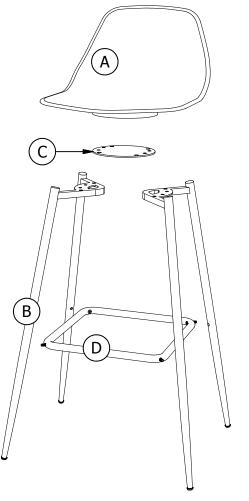

#### Hardware Pack# TS018501-00

(H1) X 4 M6 bolt

(H2) X 4 M6 bolt

(H3) X 4 M6 Bolt

(H4) X 1 M4 allen key

**(H5)** X 1 M5 allen key

| ITEM   | DESCRIPTION                   | QUANTITY |
|--------|-------------------------------|----------|
| •••••• |                               |          |
| Α      | seat                          | 1        |
| В      | leg                           | 2        |
| С      | round plate                   | 1        |
| D      | round plate<br>ring stretcher | 1        |