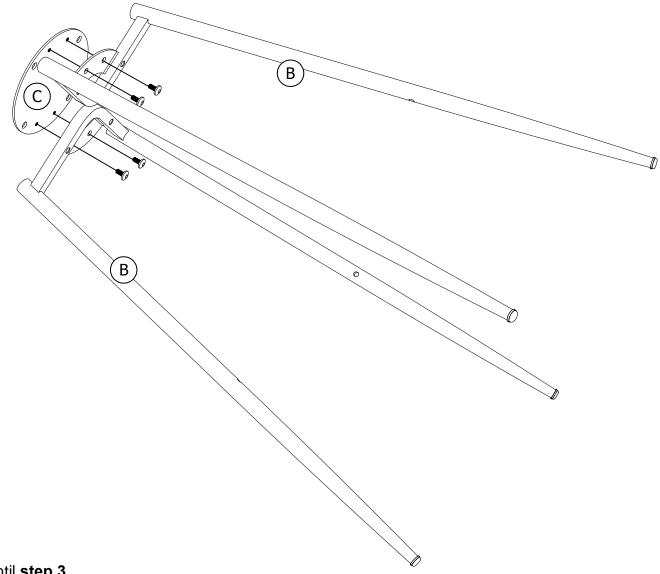

#### Hardware Pack# TS018501-00

(H1) X 4 M6 bolt

(H2) X 4 M6 bolt

(H3) X 4 M6 Bolt

(H4) X 1 M4 allen key

**(H5)** X 1 M5 allen key

| ITEM   | DESCRIPTION                   | QUANTITY |
|--------|-------------------------------|----------|
| •••••• |                               |          |
| Α      | seat                          | 1        |
| В      | leg                           | 2        |
| С      | round plate                   | 1        |
| D      | round plate<br>ring stretcher | 1        |

=

(H1) X 4 M6 bolt

1. Do **NOT** fully tighten bolts at this step until **step 3**.

(H3) X 4 M6 Bolt

**(H2)** X 4 M6 bolt  $\bigcirc$ 1. Please insure that all bolts are tightened at this step.

1. Your stool is now ready for use!