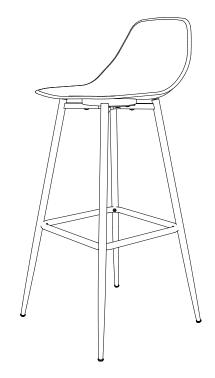

#### **Copley Plastic Barstool**

Give a touch of elegance to your home bar with the Copley Plastic Bar Stool! Designed in clean simple lines that allude to the Mid Century décor, this stool is perfect for any style. This molded stool has sturdy metal legs with a wood-look finish, assembles in seconds and it is lightweight and durable. The Copley Plastic Bar Stool is available in in Black, White and Grey. Sold individually.

- Modern, versatile style that goes with any décor.
- Plastic seat with backrest and footrest for superior comfort.
- Sturdy metal legs with wood look finish.
- Durable and lightweight design that is quick and easy to assemble.