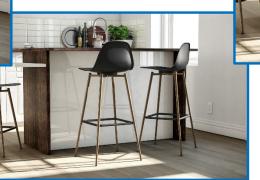

#### **Copley Plastic Barstool**

Give a touch of elegance to your home bar with the Copley Plastic Bar Stool! Designed in clean simple lines that allude to the Mid Century décor, this stool is perfect for any style. This molded stool has sturdy metal legs with a wood-look finish, assembles in seconds and it is lightweight and durable. The Copley Plastic Bar Stool is available in in Black, White and Grey. Sold individually.

- Modern, versatile style that goes with any décor.
- Plastic seat with backrest and footrest for superior comfort.
- Sturdy metal legs with wood look finish.
- Durable and lightweight design that is quick and easy to assemble.

#### **Copley Plastic Barstool**

S019502TUK White EAN: 5060669114215

**S019512TUK Grey** EAN: 5060669114222

**S019501TUK Black** EAN: 5060669114208

**Product Height:** 978mm

Width: 432mm Depth: 457mm Weight: 6 kg