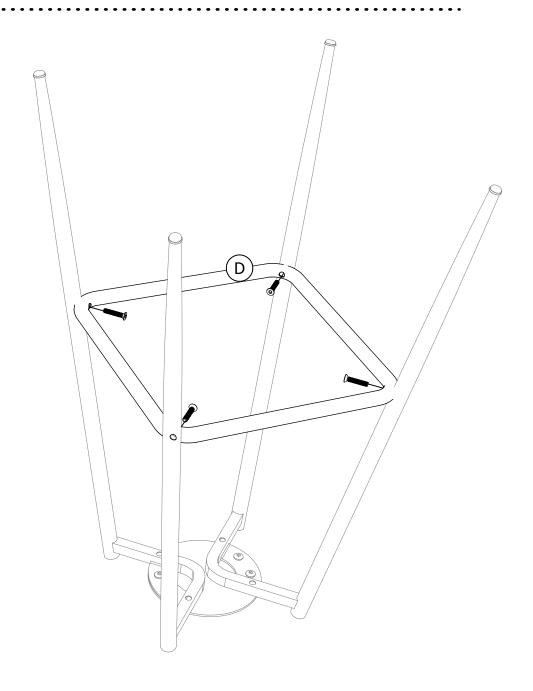

#### Hardware Pack# TS018501-00

(H1) X 4 M6 bolt

(H2) X 4 M6 bolt

(H3) X 4 M6 Bolt

(H4) X 1 M4 allen key

**(H5)** X 1 M5 allen key

| ITEM   | DESCRIPTION                   | QUANTITY |
|--------|-------------------------------|----------|
| •••••• |                               |          |
| Α      | seat                          | 1        |
| В      | leg                           | 2        |
| С      | round plate                   | 1        |
| D      | round plate<br>ring stretcher | 1        |

=

(H1) X 4 M6 bolt

1. Do **NOT** fully tighten bolts at this step until **step 3**.

(H3) X 4 M6 Bolt

**(H2)** X 4 M6 bolt  $\bigcirc$ 1. Please insure that all bolts are tightened at this step.

1. Your stool is now ready for use!