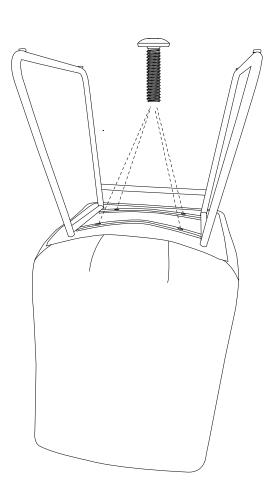

did the hard work for you. All you need to do is follow our simple instructions and yough be on your way to transforming your room in no time. Good luck--though we confident you wong need it.

## before you begin

- 1. Check for damaged or missing parts. Call **01942 524100** to order missing supplies.
- 2. Use the carton as a working surface to prevent product damage during assembly.
- 3. Gather all tools prior to assembly.

#### table of contents

introduction 2 4

parts list 5 assembly 6 - 7

## hardware

Hardware Pack# TC005013T-00

(H1) X 8 M6 bolt





(H2) X 1 M5 allen key



| ITEM  | DESCRIPTION | QUANTITY |
|-------|-------------|----------|
| ••••• | •••••       |          |
| Α     | seat        | 1        |
| В     | lea         | 1        |



# step 1

(H1) X 4 M6 bolt