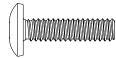

## hardware

Hardware Pack# TC005013T-00

(H1) X 8 M6 bolt

(H2) X 1 M5 allen key

| ITEM  | DESCRIPTION | QUANTITY |
|-------|-------------|----------|
| ••••• | •••••       |          |
| Α     | seat        | 1        |
| В     | lea         | 1        |

# step 1

(H1) X 4 M6 bolt