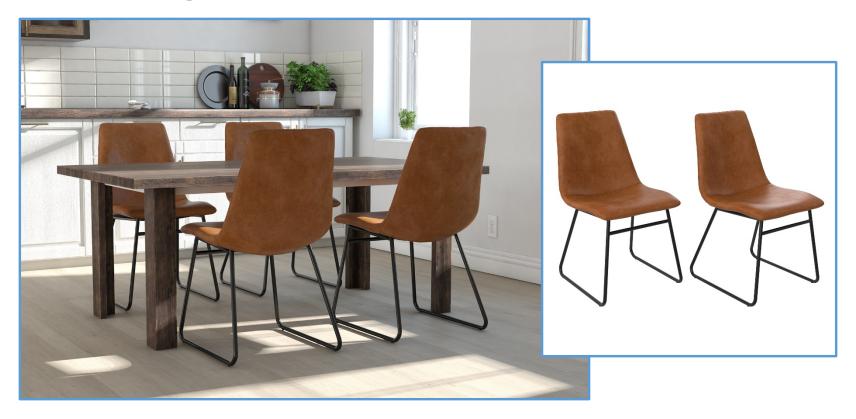

#### **Bowden Dining Chair – SET OF 2**

Style up your dining table with the Bowden Upholstered Molded Chair. This elegant and sophisticated chair alludes to the Mid Century décor with its antique and distressed look. Shaped with rounded lines, it is upholstered in faux leather with a foam-padded seat for extra comfort.

- Comes in a set of two.
- Elegant and sophisticated chair alludes to the Mid Century décor.
- Upholstered in faux leather with an antique and distressed look.
- Seat comes with foam padding to ensure top comfort
- Made with robust wood to ensure durability and the legs are made with solid steel in a black finish.

## **Bowden Dining Chair – SET OF 2**

C005013TUK Caramel Maple PU EAN: 5060669113577

Product Height: 838mm Shipping Height: 635mm

Width: 597mm

Depth: 457mm

Weight: 6.5 kg

Weight: 16 kg

### upholstered molded chair

C005116TUK - Brown C005013TUK - Caramel Maple

Weight limit: 250lbs / 113kgs