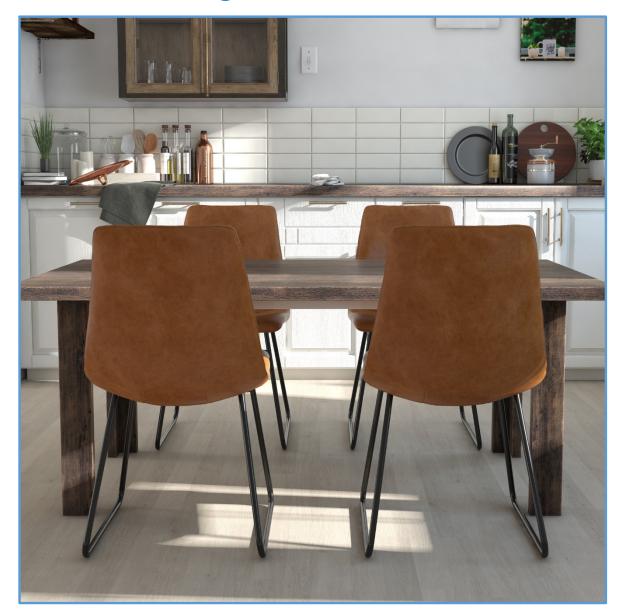

#### **Bowden Dining Chair – SET OF 2**

Style up your dining table with the Bowden Upholstered Molded Chair. This elegant and sophisticated chair alludes to the Mid Century décor with its antique and distressed look. Shaped with rounded lines, it is upholstered in faux leather with a foam-padded seat for extra comfort.

- Comes in a set of two.
- Elegant and sophisticated chair alludes to the Mid Century décor.
- Upholstered in faux leather with an antique and distressed look.
- Seat comes with foam padding to ensure top comfort
- Made with robust wood to ensure durability and the legs are made with solid steel in a black finish.

## **Bowden Dining Chair – SET OF 2**

C005013TUK Caramel Maple PU EAN: 5060669113577

Product Height: 838mm Shipping Height: 635mm

Width: 597mm

Depth: 457mm

Weight: 6.5 kg

Weight: 16 kg

### upholstered molded chair

C005116TUK - Brown C005013TUK - Caramel Maple

Weight limit: 250lbs / 113kgs