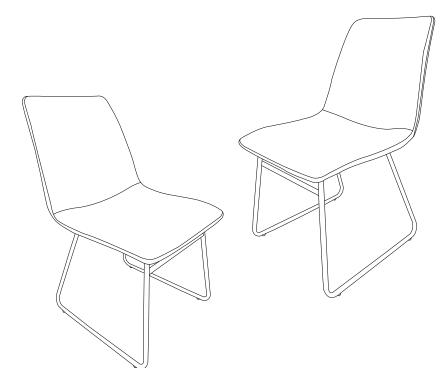

#### **Bowden Dining Chair – SET OF 2**

Style up your dining table with the Bowden Upholstered Molded Chair. This elegant and sophisticated chair alludes to the Mid Century décor with its antique and distressed look. Shaped with rounded lines, it is upholstered in faux leather with a foam-padded seat for extra comfort.

- Comes in a set of two.
- Elegant and sophisticated chair alludes to the Mid Century décor.
- Upholstered in faux leather with an antique and distressed look.
- Seat comes with foam padding to ensure top comfort
- Made with robust wood to ensure durability and the legs are made with solid steel in a black finish.