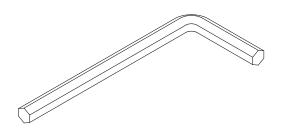

## hardware

Hardware Pack# TC005013T-00

(H1) X 8 M6 bolt

(H2) X 1 M5 allen key

| ITEM  | DESCRIPTION | QUANTITY |
|-------|-------------|----------|
| ••••• | •••••       |          |
| Α     | seat        | 1        |
| В     | lea         | 1        |