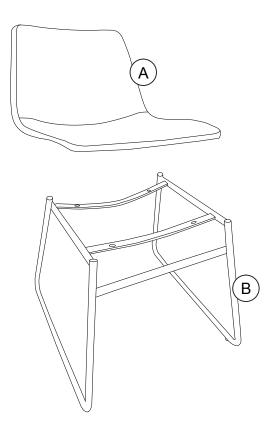

## hardware

Hardware Pack# TC005013T-00

(H1) X 8 M6 bolt

(H2) X 1 M5 allen key

| ITEM  | DESCRIPTION | QUANTITY |
|-------|-------------|----------|
| ••••• | •••••       |          |
| Α     | seat        | 1        |
| В     | lea         | 1        |