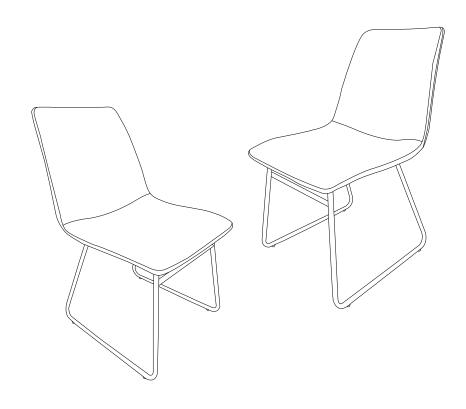

### upholstered molded chair

C005116TUK - Brown C005013TUK - Caramel Maple

Weight limit: 250lbs / 113kgs

## hardware

Hardware Pack# TC005013T-00

(H1) X 8 M6 bolt

(H2) X 1 M5 allen key

| ITEM  | DESCRIPTION | QUANTITY |
|-------|-------------|----------|
| ••••• | •••••       |          |
| Α     | seat        | 1        |
| В     | lea         | 1        |