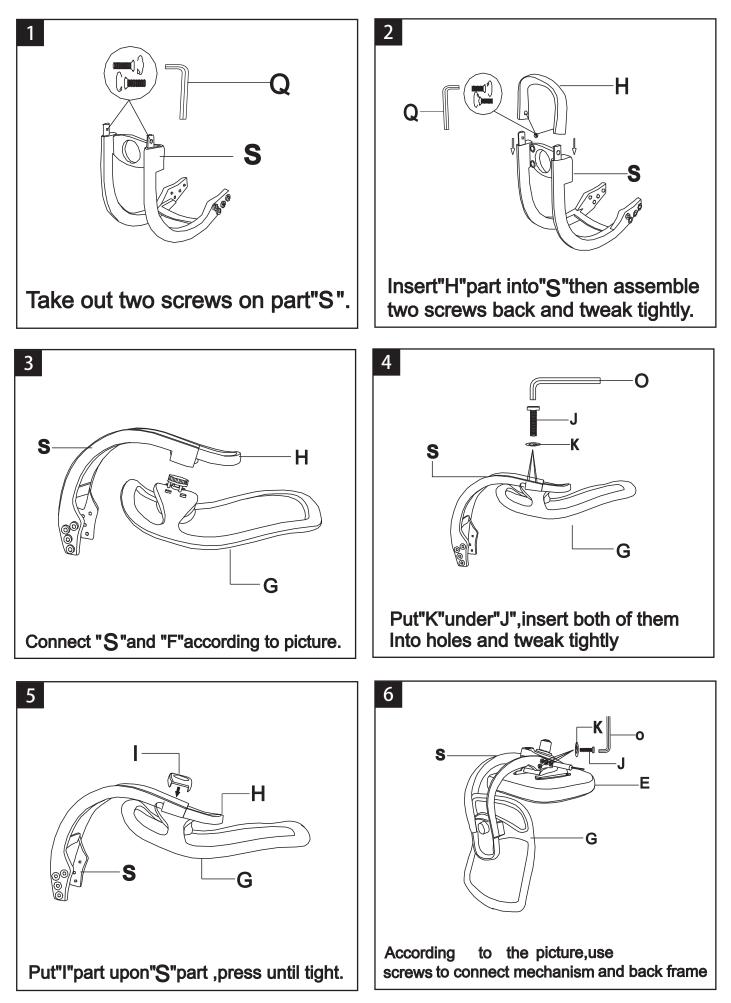

#### Pre-assembly preparation

Please check the pack contents before attempting to assemble this product. A full checklist of components is given in this leaflet. If any components are missing, please contact the retailer from whom you bought this product.

This product is HEAVY, it should be assembled as near as possible to the point of use. TAKE CARE WHEN LIFTING to avoid personal injury and (or) damage to the product.

This product takes approximately 15 MINUTES to assemble with 1 PERSON.

The fittings pack contains SMALL ITEMS which should be KEPT AWAY FROM YOUNG CHILDREN.

Read this leaflet in full before commencing assembly to ensure safe and satisfactory operation of this product.