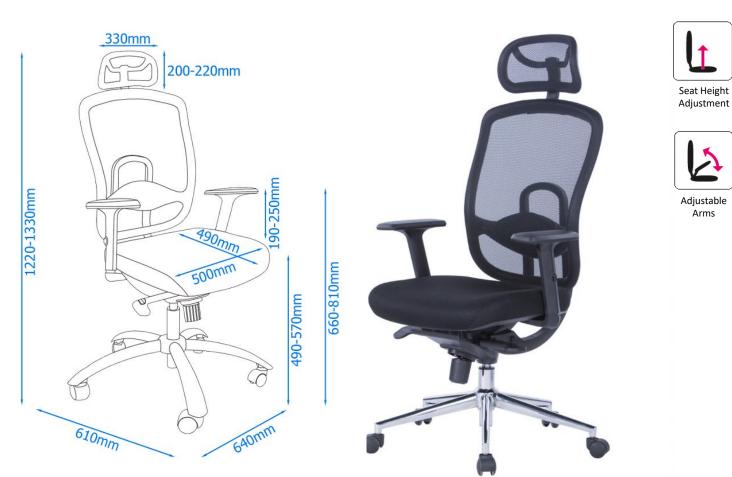

### **Miami Chair**

The Alphason Miami mesh back essential maximizes style and comfort.

- Fabric Seat with Mesh Backrest
- Lumbar Support
- Headrest
- Adjustable Arms
- Adjustable Seat Height
- Shiny Chrome Base with castors
- Gas Lift 80mm, Base 350mm
- <u>Dimensions</u>
  Product W640mm x H1230-1310mm x D610mm
  Shipping 1 Box W620mm x H650mm x D390mm
- <u>Weight</u> Product 21kg Shipping 23.2kg