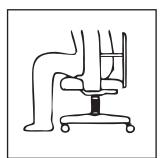

### **Miami Chair**

The Miami is the epitome of modern home office seating. It features a multi-functional mechanism with adjustable arms, and strong lumbar support, all looking fantastic with its stylish curves and soft appearance. With its breathable mesh back and headrest, and comfortably cushioned seat, the Miami is a must have for anyone looking to relax whilst working.

- Fabric Seat with Mesh Backrest ٠
- Lumbar Support .
- Headrest .
- Adjustable Arms ٠
- Adjustable Seat Height ٠
- Shiny Chrome Base with castors .
- Gas Lift 80mm, Base 350mm .
- Dimensions . Product W640mm x H1230-1310mm x D610mm Shipping 1 Box W620mm x H650mm x D390mm
- Weight ٠ Product 21kg Shipping 23.2kg