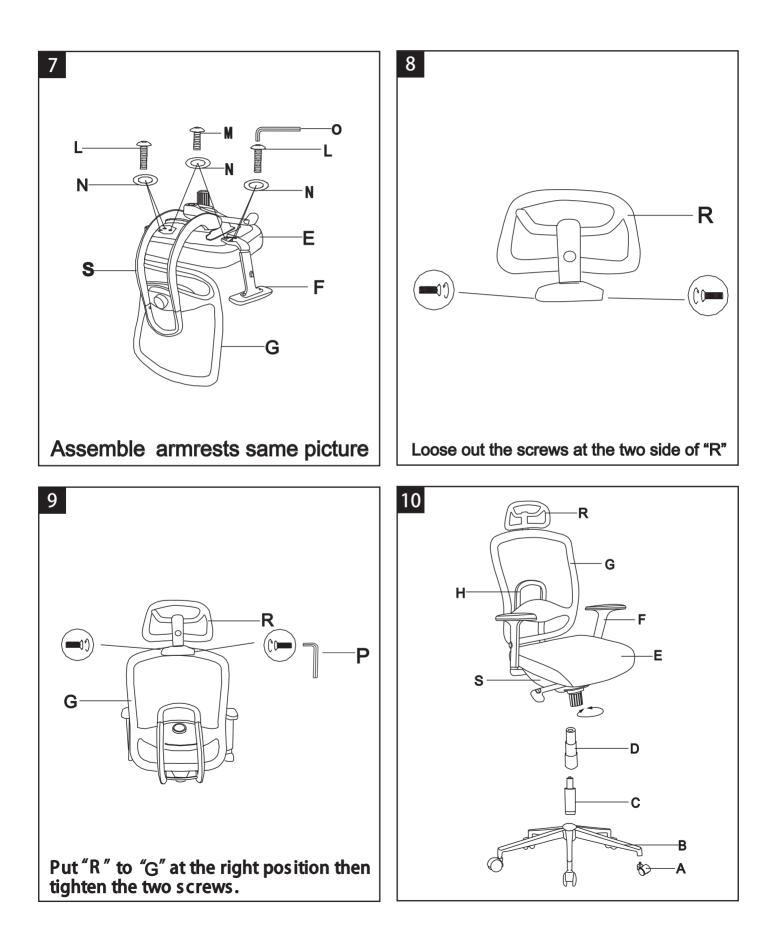

#### Pre-assembly preparation

Please check the pack contents before attempting to assemble this product. A full checklist of components is given in this leaflet. If any components are missing, please contact the retailer from whom you bought this product.

This product is HEAVY, it should be assembled as near as possible to the point of use. TAKE CARE WHEN LIFTING to avoid personal injury and (or) damage to the product.

This product takes approximately 15 MINUTES to assemble with 1 PERSON.

The fittings pack contains SMALL ITEMS which should be KEPT AWAY FROM YOUNG CHILDREN.

Read this leaflet in full before commencing assembly to ensure safe and satisfactory operation of this product.