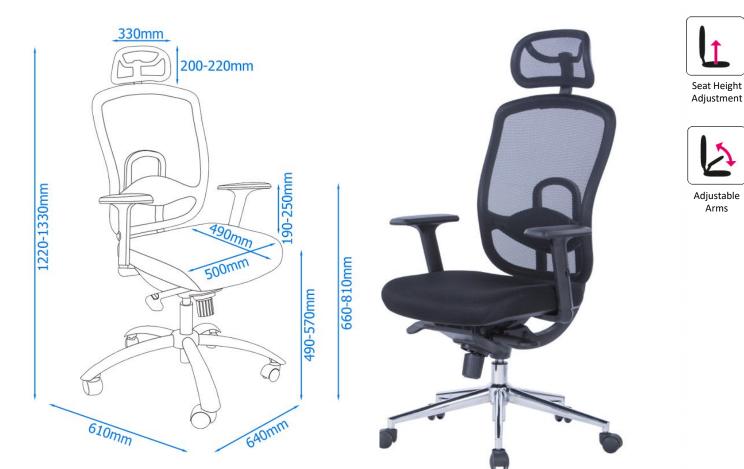

- Fabric Seat with Mesh Backrest ٠
- Lumbar Support .
- Headrest .
- Adjustable Arms ٠
- Adjustable Seat Height ٠
- Shiny Chrome Base with castors .
- Gas Lift 80mm, Base 350mm .
- Dimensions . Product W640mm x H1230-1310mm x D610mm Shipping 1 Box W620mm x H650mm x D390mm
- Weight ٠ Product 21kg Shipping 23.2kg