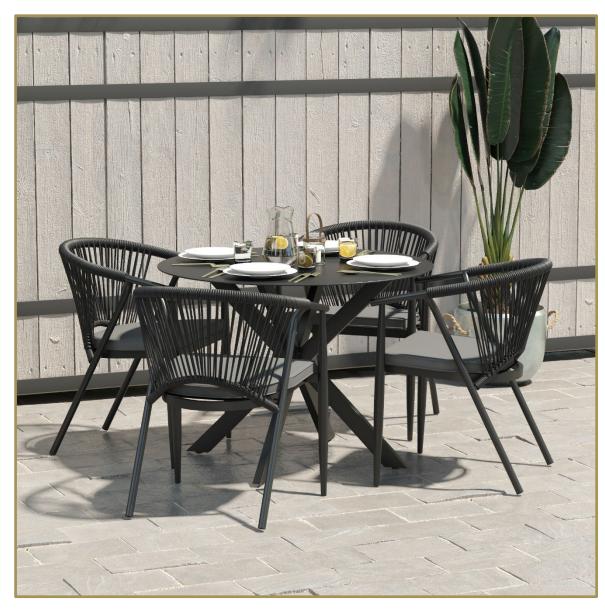

## **GRO OUTDOOR DINNG SET 5 PIECE**

Gather around for an alfresco dinner with a lovely red wine, friends, and great conversation with the Circi Collection from CosmoLiving. Give your space a glow up with this chic set, which includes four rounded rope chairs and one round table. Designed with you in mind, the sleek charcoal table features a flawless finish and glass table top to meet your classically modern needs!

- Chic, retro design with a charcoal tinted glass table top enhances your dining experience.
- Durable, heavy duty charcoal steel frame promotes longevity year round.
- No assembly required chairs means relaxation right out of the carton.