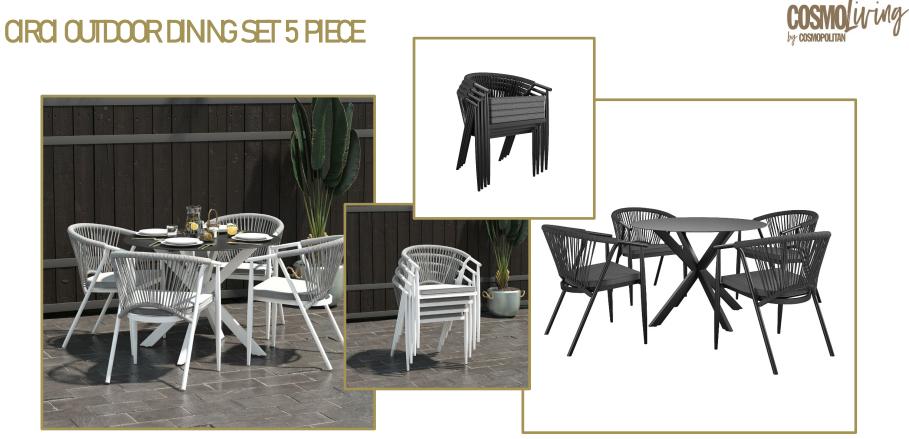

## **GRO OUTDOOR DINNG SET 5 PIECE**

Gather around for an alfresco dinner with a lovely red wine, friends, and great conversation with the Circi Collection from CosmoLiving. Give your space a glow up with this chic set, which includes four rounded rope chairs and one round table. Designed with you in mind, the sleek charcoal table features a flawless finish and glass table top to meet your classically modern needs!

- Chic, retro design with a charcoal tinted glass table top enhances your dining experience.
- Durable, heavy duty charcoal steel frame promotes longevity year round.
- No assembly required chairs means relaxation right out of the carton.

88288WHGECLUK CHAIRS 4 PACK WHITE EAN: 5060669117513 88289WHGECLUK TABLE WHITE EAN: 5060669117506 88287WHGECLUK 5 PIECE SET WHITE

88288BGYECLUK CHAIRS 4 PACK BLACK/CHARCOAL EAN: 5060669116936 88289BGYECLUK TABLE BLACK/CHARCOAL EAN: 5060669116943 88287BGYECLUK 5 PIECE SET BLACK/CHARCOAL