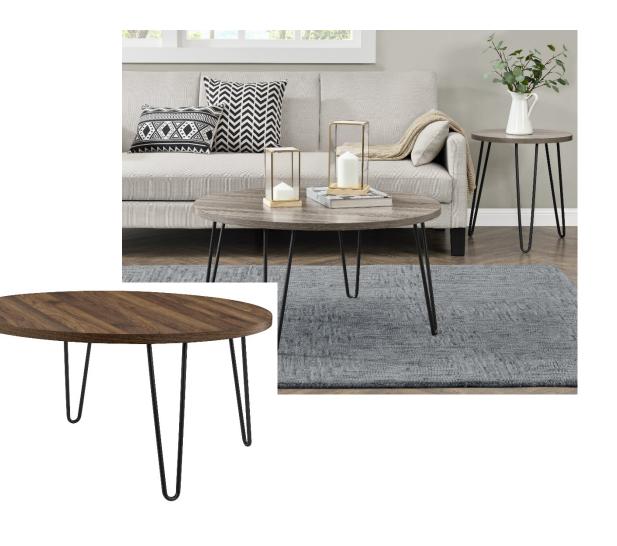

## Oven Round Coffee Table - UK

Add a fun retro look to your living room with the Ameriwood Home Owen Retro Round Coffee Table. Crafted with a midcentury design, the black hairpin-style legs offer an industrial feel while the distressed gray with brown undertone finish of the round table top adds a rustic touch that can go with any style. The large table top offers plenty of space to place books, magazines, remotes and decorations.

- Crafted in mid-century design, the Ameriwood Home Owen Retro Round Coffee Table offers an industrial feel for your living room
- Made from textured, laminated particleboard and powder-coated metal hairpin legs.
- The Table requires minimal assembly and 2 adults are recommended for assembly. The Coffee Table can hold up to 60 lbs.
- Coordinating products available.