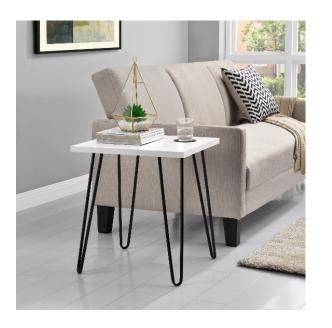

## Owen Retro End Table - UK

Give your living room, office or kitchen a modern, industrial feel with the Ameriwood Home Owen Retro End Table.

Crafted with a slim profile, sleek, sturdy and compact, making it great for small to medium-sized rooms. The black oak finish and black hairpin legs makes this accent table look great in your room. Place your reading lamp, remotes or pictures on the table top to add style and organization to your space.

- Laminated particleboard and black powder-coated metal hairpin legs.
- Requires minimal assembly.
- Slim and compact, it fits perfectly in small rooms
- Coordinating products available.

| Product (mm/kg) |     | Shipping (mm/kg) |     |
|-----------------|-----|------------------|-----|
| Height          | 559 | Height           | 80  |
| Width           | 495 | Width            | 533 |
| Depth           | 495 | Depth            | 686 |
| Weight          | 7   | Weight           | 8   |