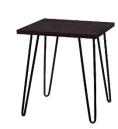

## Owen Retro End Table - UK

Give your living room, office or kitchen a modern, industrial feel with the Ameriwood Home Owen Retro End Table.

Crafted with a slim profile, sleek, sturdy and compact, making it great for small to medium-sized rooms. The black oak finish and black hairpin legs makes this accent table look great in your room. Place your reading lamp, remotes or pictures on the table top to add style and organization to your space.

- Laminated particleboard and black powder-coated metal hairpin legs.
- Requires minimal assembly.
- Slim and compact, it fits perfectly in small rooms
- Coordinating products available.

| Product (mm/kg) |     | Shipping (mm/kg) |     |
|-----------------|-----|------------------|-----|
| Height          | 559 | Height           | 80  |
| Width           | 495 | Width            | 533 |
| Depth           | 495 | Depth            | 686 |
| Weight          | 7   | Weight           | 8   |

BLACK OAK 5068296COMUK GREY OAK 5068196PCOMUK ESPRESSO 5012303COMUK RUSTIC OAK 5068496COMUK WALNUT 5068396COMUK WHITE 5012015COMUK EAN 5060669110996 EAN 5060669111016 EAN 5060669110989 EAN 5060669110965 EAN 5060669111009 EAN 5060669110972