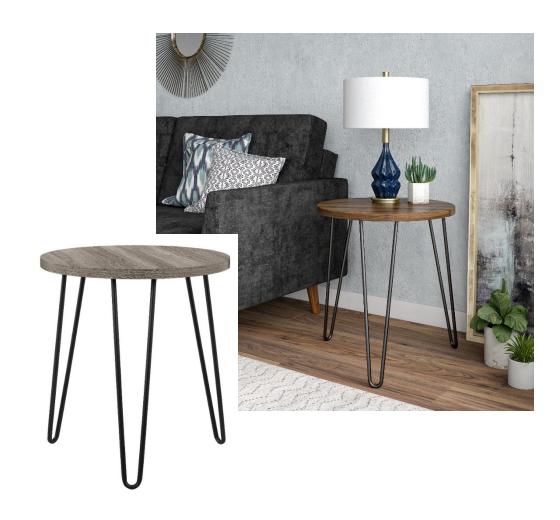

## Owen Round End Table - UK

Create a throwback look with the Ameriwood Home Owen Retro Round End Table. Crafted with a mid-century design, the black hairpin-style legs offer an industrial feel. At the same time, the distressed gray with brown undertone finish of the round tabletop adds a rustic touch, allowing this piece to fit in with any style.

- Crafted in mid-century design, the Ameriwood Home Owen Retro Round End Table offers an industrial feel for your living room
- Made from textured, laminated particleboard and powder-coated metal hairpin legs.
- The Table requires minimal assembly and 2 adults are recommended for assembly. The Coffee Table can hold up to 40 lbs.
- Coordinating products available.