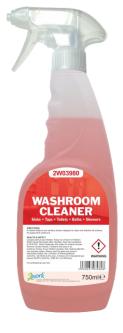

## USES

A neutral, ready-to-use sanitary cleaner designed to clean and disinfect all surfaces throughout the washroom.

A thin, red liquid with a fresh citrus fragrance, *Washroom Cleaner* effectively removes dirt, body fats and soap scum from surfaces.

Use *Washroom Cleaner* to clean and disinfect all washroom surfaces, including; sinks, taps, toilet seats, baths, showers, walls, doors, floors, fittings and fixtures.