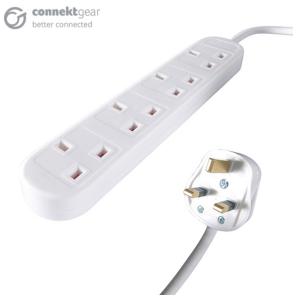

# 2m 4 Way Power Extension Block - UK Plug to 4 x UK Sockets - White

Brand: Connekt Gear Code: 27-4020 Box Qty: 20

## What does it do?

Powers multiple devices at a distance of up to 2m from a UK wall socket allowing you to position your devices where you like rather than being restricted by the length of the original power cable.

### **Product Details**

- Optional wall mounting holes (keyhole type at rear)
- Plug & mains distribution block conform to BS1363/A
- Cable conforms to European Standard
- 13 amp fuse conforms to BS1362
- Manufactured under an ISO9001: 2000 quality system
- Lifetime warranty
- Barcode: 5035624021167
- Connector 1: UK Plug
- Connector 2: 4 Gang UK Socket
- Plug: Fused at 13 amps
- Cable length: 2m
- Voltage Rating: 250V
- Current Rating: 13A
- Colour: White
- Barcode: 5035624021167