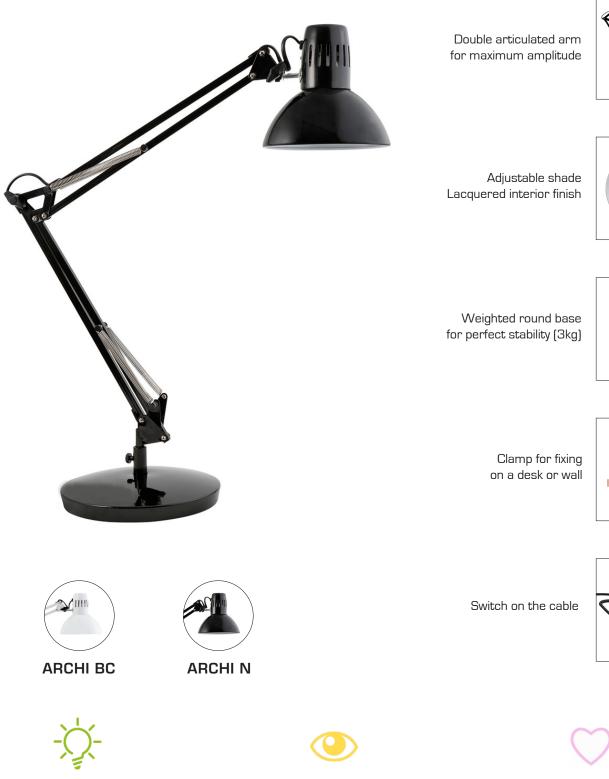

## ARCHI DESK LAMP

The original ARCHITECT desk lamp, with a classic and timeless style

Compatible with FLUO or 7 W LED bulbs for quality lighting and reduced energy consumption.

Ergonomic for optimal lighting thanks to its double swivel arm system and articulated head.

Timeless, its classic and industrial look will fit perfectly into all your workspaces.

Quand le beau rejoint l'utile

## ARCHI DESK LAMP

The original ARCHITECT desk lamp, with a classic and timeless style

|                    | PRODUCT FEATURES                                     |
|--------------------|------------------------------------------------------|
| Reference          | ARCHI N                                              |
| EAN                | 3129710014972                                        |
| Materials          | Metal                                                |
| Colors             | Black                                                |
| Light source       | FLUO ou LED                                          |
| Product dimensions | Head : Ø 16.5 cm                                     |
|                    | Double arm length : 42 + 39 cm                       |
|                    | Base : 3 Kg - Ø 20 cm                                |
|                    | Cable length : 180 cm                                |
|                    | Weight : 3,2 Kg                                      |
| Bulb type          | Compatible with FLUO or LED bulbs (not supplied)     |
| Energy class       | According to bulb                                    |
| Standard           | EC                                                   |
| Guarantee          | 3 years                                              |
| Origin             | French design and development - Manufacturing in PRC |