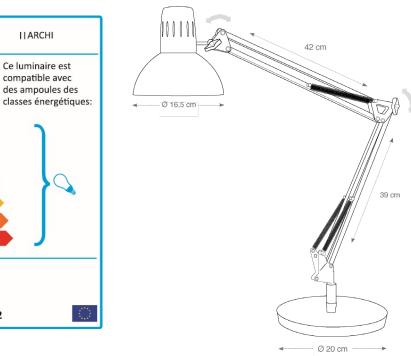

## ARCHI DESK LAMP

The original ARCHITECT desk lamp, with a classic and timeless style

|                    | PRODUCT FEATURES                                     |
|--------------------|------------------------------------------------------|
| Reference          | ARCHI N                                              |
| EAN                | 3129710014972                                        |
| Materials          | Metal                                                |
| Colors             | Black                                                |
| Light source       | FLUO ou LED                                          |
| Product dimensions | Head : Ø 16.5 cm                                     |
|                    | Double arm length : 42 + 39 cm                       |
|                    | Base : 3 Kg - Ø 20 cm                                |
|                    | Cable length : 180 cm                                |
|                    | Weight : 3,2 Kg                                      |
| Bulb type          | Compatible with FLUO or LED bulbs (not supplied)     |
| Energy class       | According to bulb                                    |
| Standard           | EC                                                   |
| Guarantee          | 3 years                                              |
| Origin             | French design and development - Manufacturing in PRC |