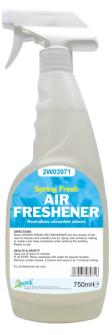

## USES

Ready-to-use air freshener with a quality sophisticated floral fragrance.

Long-lasting liquid air freshener containing fragrance notes of peach, jasmin, ylang ylang, amber and musk.

Suitable to neutralise unwanted odours, such as stale tobacco.

## DIRECTIONS

Spray into the corners of the room to freshen and condition the atmosphere Also spray directly onto entrance matting to create a top class impression when entering the building.

*Spring Fresh Air Freshener* is supplied in a ready-to-use formulation, so no dilution is required.