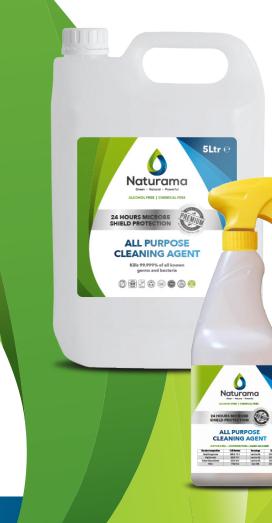

Naturama Premium is an all purpose cleaning agent made purely from plants and minerals.

Naturama Premium cleans and protects. After killing 99.99% of bacteria it provides a level of protection for up to 24 hours.

# **Pack Sizes**

| Description         | Case Size  | Product Code |
|---------------------|------------|--------------|
| 750ml Trigger Spray | 6 Per Case | NATPREM750   |
| 5 Litre Container   | 4 Per Case | NATPREM5     |
| 20 Litre Container  | 1 Per Case | NATPREM20    |
| 1000 Litre IBC      | 1 Per Case | NATPREMIBC   |