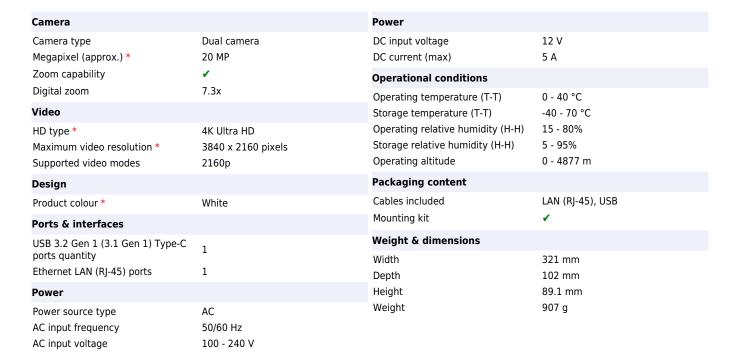

POLY Studio E70 Smart Camera. Megapixel (approx.): 20 MP. HD type: 4K Ultra HD, Maximum video resolution: 3840 x 2160 pixels, Supported video modes: 2160p. Digital zoom: 7.3x. Product colour: White

Disclaimer. The information published here (the "Information") is based on sources that can be considered reliable, typically the manufacturer, but this Information is provided "AS IS" and without guarantee of correctness or completeness. The Information is only indicative and can be changed at any time without notification. No rights can be based on the Information. Suppliers or aggregators of this Information do not accept any liability with regard to the content of (web)pages and other documents, including its Information. The publisher of the Information can not be held liable for the content of 3rd party websites that are linking this Information or are linked to from this Information. You as the User of the Information are solely responsible for the choice and usage of this Information. You are not entitled to transfer, copy or otherwise multiply or distribute the Information. You are obliged to follow the directions of the copyright owner(s) with regard to the use of the Information. Exclusively Dutch law is applicable. With regard to price and stock data on the site, the publisher followed a number of starting points, which are not necessarily relevant for your private or business circumstances. Therefore, the price and stock data are only indicative and are subject to changes. You are personally responsible for the way you use and apply this information. As a user of the Information or sites or documents in which this Information is included, you will adhere to standard fair use including avoidance of spamming, ripping, intellectual-property violations, privacy violations, and any other illegal activity.