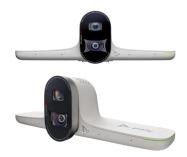

Studio E70 Smart Camera

As good as being together

The Poly Studio E70 is an intelligent camera that brings clear video quality, and advanced analytics to meeting rooms. Dual cameras are boosted by Poly DirectorAl technology to create a vibrant video experience.