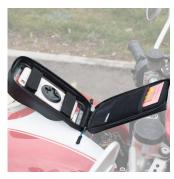

## WEATHER RESISTANT CASE FOR **SMARTPHONE AND MOTORBIKE MOUNT**

Ref. 044023

Weight: 206 g | Dimensions: 115 x 200 x 60 mm

Motorbike mount made in France

#### Accessories storage

#### Mechanical system

Motorbike mount included

- Compatible with all smartphones
- Smartphone secured with 2 velcro straps
- SecureLock: perfect hold of the case on the support thanks to the mechanical action
- Made in France mount, suitable for a large number of motorbike handlebars
- Mount compatible with scooter, bike, stroller....