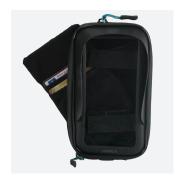

#### Accessories storage

#### Mechanical system

Motorbike mount included

- Compatible with all smartphones
- Smartphone secured with 2 velcro straps
- SecureLock: perfect hold of the case on the support thanks to the mechanical action
- Made in France mount, suitable for a large number of motorbike handlebars
- Mount compatible with scooter, bike, stroller....