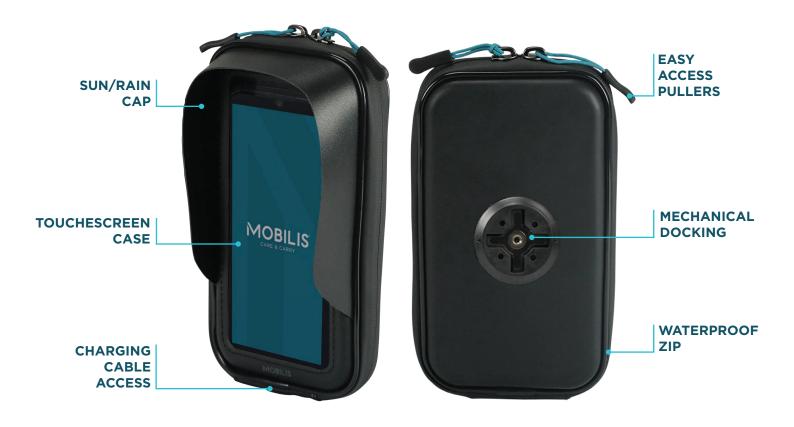

## WEATHER RESISTANT CASE FOR **SMARTPHONE AND MOTORBIKE MOUNT**

Ref. 044023

Weight: 206 g | Dimensions: 115 x 200 x 60 mm

Motorbike mount made in France

#### Mechanical system

Motorbike mount included

- Compatible with all smartphones
- Smartphone secured with 2 velcro straps
- SecureLock: perfect hold of the case on the support thanks to the mechanical action
- Made in France mount, suitable for a large number of motorbike handlebars
- Mount compatible with scooter, bike, stroller....