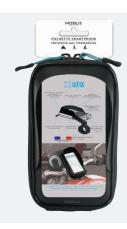

## WEATHER RESISTANT CASE FOR **SMARTPHONE AND MOTORBIKE MOUNT**

Ref. 044023

Weight: 206 g | Dimensions: 115 x 200 x 60 mm

Motorbike mount made in France

## WATER RESISTANT CASE FOR SMARTPHONE AND MOTORBIKE MOUNT

#### Mechanical system

Motorbike mount included

- Compatible with all smartphones
- Smartphone secured with 2 velcro straps
- SecureLock: perfect hold of the case on the support thanks to the mechanical action
- Made in France mount, suitable for a large number of motorbike handlebars
- Mount compatible with scooter, bike, stroller....