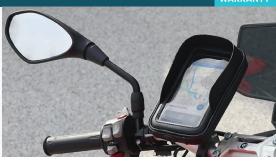

## WEATHER RESISTANT CASE FOR **SMARTPHONE AND MOTORBIKE MOUNT**

Ref. 044023

Weight: 206 g | Dimensions: 115 x 200 x 60 mm

Motorbike mount made in France

## WATER RESISTANT CASE FOR SMARTPHONE AND MOTORBIKE MOUNT