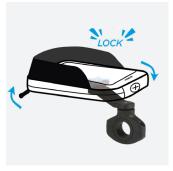

#### Mechanical system

Motorbike mount included

- Compatible with all smartphones
- Smartphone secured with 2 velcro straps
- SecureLock: perfect hold of the case on the support thanks to the mechanical action
- Made in France mount, suitable for a large number of motorbike handlebars
- Mount compatible with scooter, bike, stroller....