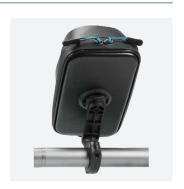

## WEATHER RESISTANT CASE FOR **SMARTPHONE AND MOTORBIKE MOUNT**

Ref. 044023

Weight: 206 g | Dimensions: 115 x 200 x 60 mm

Motorbike mount made in France

#### Mechanical system

Motorbike mount included

- Compatible with all smartphones
- Smartphone secured with 2 velcro straps
- SecureLock: perfect hold of the case on the support thanks to the mechanical action
- Made in France mount, suitable for a large number of motorbike handlebars
- Mount compatible with scooter, bike, stroller....