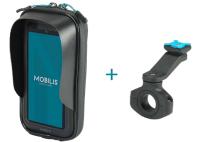

## WEATHER RESISTANT CASE FOR **SMARTPHONE AND MOTORBIKE MOUNT**

Ref. 044023

Weight: 206 g | Dimensions: 115 x 200 x 60 mm

Motorbike mount made in France

#### Mechanical system

Motorbike mount included

- Compatible with all smartphones
- Smartphone secured with 2 velcro straps
- SecureLock: perfect hold of the case on the support thanks to the mechanical action
- Made in France mount, suitable for a large number of motorbike handlebars
- Mount compatible with scooter, bike, stroller....