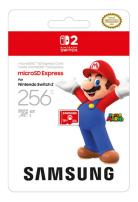

## Nintendo Samsung microSD Express Card for Switch 2

## Brand : Nintendo

Product code: 10016156

**Product name :** Samsung microSD Express Card for Nintendo Switch 2

Samsung microSD Express Card for Nintendo Switch 2

Nintendo Samsung microSD Express Card for Switch 2:

Samsung microSD Express Card – 256GB for Nintendo Switch™ 2 Nintendo Samsung microSD Express Card for Switch 2. Capacity: 256 GB, Flash card type: MicroSDXC. Product colour: Red

| Memory                          |                     | Packaging data                  |                  |
|---------------------------------|---------------------|---------------------------------|------------------|
| Capacity *<br>Flash card type * | 256 GB<br>MicroSDXC | Package depth<br>Package height | 153 mm<br>4.5 mm |
| Features<br>Product colour      | Red                 | Package weight<br>Package type  | 18 g<br>Blister  |
| Packaging data                  | Reu                 | Logistics data                  |                  |
| Package width                   | 102 mm              | Country of origin               | China            |