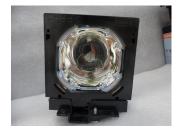

## Hypertec Hyper Lamp For EIKI MPN: 610 301 6047

**Brand :** Hypertec **Product code:** 610 301 6047-HL

Product name: Hyper Lamp For EIKI MPN: 610 301

6047

Hyper Lamp For EIKI MPN: 610 301 6047 Hypertec Hyper Lamp For EIKI MPN: 610 301 6047