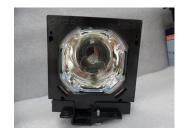

## Hypertec Hyper Lamp For EIKI MPN: 610 301 6047

**Brand :** Hypertec **Product code:** 610 301 6047-HL

Product name: Hyper Lamp For EIKI MPN: 610 301

6047

Hyper Lamp For EIKI MPN: 610 301 6047 Hypertec Hyper Lamp For EIKI MPN: 610 301 6047