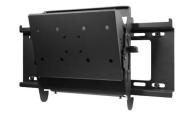

## Peerless ST16D TV mount/stand Black

**Brand : Peerless** Product code: ST16D

**Product name: ST16D** 

Display-Specific Tilt Wall Mount For Up To 71" Displays

## Peerless ST16D TV mount/stand Black:

The Dedicated line provides screen specific solutions for mounting medium to large sized flat panel screens. Both flat and tilting models are available and compatible with Peerless' comprehensive inventory of screen-specific PLP adapter plates, ensuring a precise fit for almost any plasma or LCD screen. Additionally, installers can choose from either a wall plate for 16" stud centers, perfect for any portrait-style applications, or a more versatile wall plate for 16"-24" stud centers. All models ship preassembled for fast and easy installation.