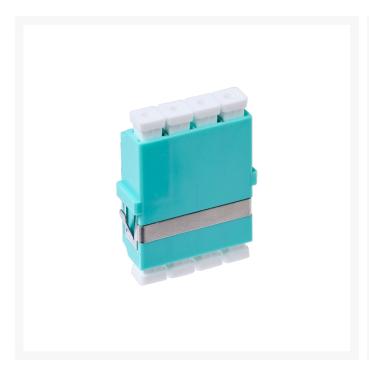

# LC OM3 / OM4 Multimode Through Coupler Flangeless Quad Ceramic Sleeve | Aqua

4Cabling LC adapters have high-quality precision alignment sleeves and improved reconnect ability. The LC adapters come in a range of colours with ceramic sleeves to be mounted onto panels.

#### **FEATURES**

- Complies with IEC 61754-20 standard
- High precision alignment sleeve
- Flangeless Design
- Low insertion loss and improved reconnect ability
- REACH SvHC compliant
- Materials are compliant with RoHS2 standards
- Quad adapter
- CATV, LAN, MAN, and WAN application
- Data processing networks
- Telecommunication networks
- Fibre-To-The-Home
- Premises distribution

#### **SPECIFICATIONS**

• Colour: Aqua

• Connector: LC

• Mode: OM3 or OM4