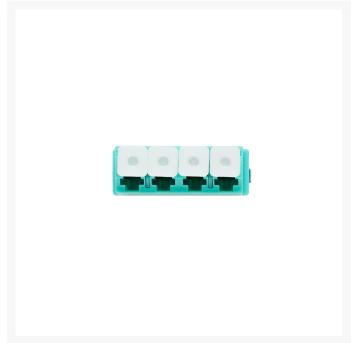

# LC OM3 / OM4 Multimode Through Coupler Flangeless Quad Ceramic Sleeve | Aqua

4Cabling LC adapters have high-quality precision alignment sleeves and improved reconnect ability. The LC adapters come in a range of colours with ceramic sleeves to be mounted onto panels.

#### **FEATURES**

- Complies with IEC 61754-20 standard
- High precision alignment sleeve
- Flangeless Design
- Low insertion loss and improved reconnect ability
- REACH SvHC compliant
- Materials are compliant with RoHS2 standards
- Quad adapter
- CATV, LAN, MAN, and WAN application
- Data processing networks
- Telecommunication networks
- Fibre-To-The-Home
- Premises distribution

#### **SPECIFICATIONS**

• Colour: Aqua

• Connector: LC

• Mode: OM3 or OM4