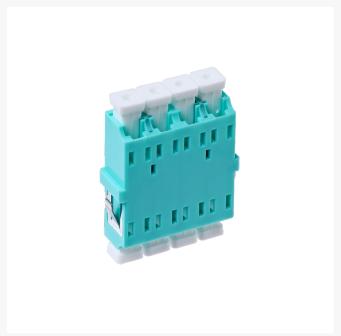

# LC OM3 / OM4 Multimode Through Coupler Flangeless Quad Ceramic Sleeve | Aqua

4Cabling LC adapters have high-quality precision alignment sleeves and improved reconnect ability. The LC adapters come in a range of colours with ceramic sleeves to be mounted onto panels.

#### **FEATURES**

- Complies with IEC 61754-20 standard
- High precision alignment sleeve
- Flangeless Design
- Low insertion loss and improved reconnect ability
- REACH SvHC compliant
- Materials are compliant with RoHS2 standards
- Quad adapter
- CATV, LAN, MAN, and WAN application
- Data processing networks
- Telecommunication networks
- Fibre-To-The-Home
- Premises distribution

#### **SPECIFICATIONS**

• Colour: Aqua

• Connector: LC

• Mode: OM3 or OM4