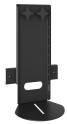

## Chief Camera Shelf for Tempo Flat Panel Wall Mount System

Brand : Chief

Product code: AS3A100

Product name : Camera Shelf for Tempo Flat Panel Wall Mount System

- Fits most cameras with 1/4"-20 tripod mounting hole

- Quick and easy installation. The camera shelf glides and locks into place on the top or bottom rail of the Tempo Flat Panel Wall Mount System using strut channel nuts with captive screws

- Lateral shift allows you to position the camera shelf wherever you need it along the wall plate mounting rail

- Toolless height-adjust knobs allow 6.27'' (159 mm) of travel to easily position the camera shelf at the right height above or below the display

- Camera shelf can be installed between 12.7" (323 mm) to 28.26" (718 mm) of Tempo FP Wall Mount System center line

For Tempo FP Wall Mount System, 318-513 mm, black

Chief Camera Shelf for Tempo Flat Panel Wall Mount System:

Complete your AV system installations with this Installer Inspired camera shelf. Camera shelf is 6" (152 mm) and has a 3.28" (83 mm) depth adjustment slot to facilitate placement of the camera using  $\frac{1}{4}$ "-20 screw.