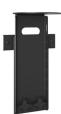

## Chief Camera Shelf for Tempo Flat Panel Wall Mount System

Brand : Chief

Product code: AS3A100

Product name : Camera Shelf for Tempo Flat Panel Wall Mount System

- Fits most cameras with 1/4"-20 tripod mounting hole

- Quick and easy installation. The camera shelf glides and locks into place on the top or bottom rail of the Tempo Flat Panel Wall Mount System using strut channel nuts with captive screws

- Lateral shift allows you to position the camera shelf wherever you need it along the wall plate mounting rail

- Toolless height-adjust knobs allow 6.27'' (159 mm) of travel to easily position the camera shelf at the right height above or below the display

- Camera shelf can be installed between 12.7" (323 mm) to 28.26" (718 mm) of Tempo FP Wall Mount System center line

For Tempo FP Wall Mount System, 318-513 mm, black

Chief Camera Shelf for Tempo Flat Panel Wall Mount System:

Complete your AV system installations with this Installer Inspired camera shelf. Camera shelf is 6" (152 mm) and has a 3.28" (83 mm) depth adjustment slot to facilitate placement of the camera using  $\frac{1}{4}$ "-20 screw.