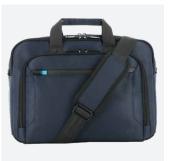

# TWICE BRIEFCASE SIZE 14-16"

Ref. 005041

Global Recycled Standard

40%

RECYCLED

## **TWICE BRIEFCASE 14-16"**