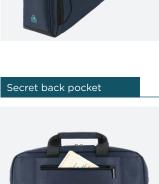

#### Shoulder strap

Adjustable and removable shoulder strap

+ Product with 1 large storage capacity

Hard-wearing material

- 2 ergonomic carrying handles
- Designed in France ٠

+

Eco-design: 40% GRS-certified recycled materials