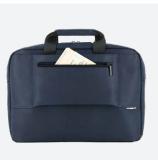

tinguished by its signature design and the use of GRScertified recycled materials. Equipped with reflective elements for high visibility & safety, our products combine elegant colors with a sober look.

Specially designed for professional use, our luggage offers a multitude of storage compartments and portability accessories guaranteeing optimum comfort. These products are the ideal companions for transporting your IT equipment in complete safety

# TWICE BRIEFCASE SIZE 14-16"

Ref. 005041



Global Recycled Standard

40%

RECYCLED





# **EXECUTIVE 4**

## **TWICE BRIEFCASE 14-16"**



### **PLUS-PRODUCTS**

#### 1 reinforced compartment



For all PC up to 14"





#### Reflective elements



Safety elemnts & visibility

#### Shoulder strap



Adjustable and removable shoulder strap





+ Product with 1 large storage capacity

Hard-wearing material

- 2 ergonomic carrying handles
- Designed in France ٠

+

Eco-design: 40% GRS-certified recycled materials

## **SPECIFICATIONS**

+

| Ref    | Product designation                                  |                     | EAN code      |              |
|--------|------------------------------------------------------|---------------------|---------------|--------------|
| 005041 | Executive 4 Twice Briefcase 14-16" - 40%<br>RECYCLED |                     | 3700992532240 |              |
| Weight | Interior dimensions                                  | Exterior dimensions |               | PCB quantity |
| 748 gr | 390 x 310 x 80 mm                                    | 430 x 320 x 90mm    |               | 10           |