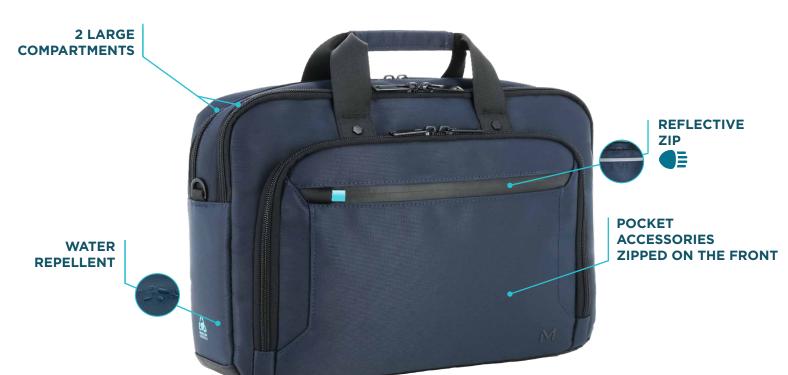

#### 1 reinforced compartment

For all PC up to 14"

#### Reflective elements

Safety elemnts & visibility

#### Shoulder strap

Adjustable and removable shoulder strap

+ Product with 1 large storage capacity

Hard-wearing material

- 2 ergonomic carrying handles
- Designed in France ٠

+

Eco-design: 40% GRS-certified recycled materials