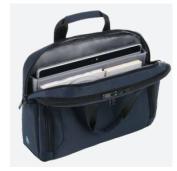

# **EXECUTIVE 4**

The Executive 4 collection is distinguished by its signature design and the use of GRScertified recycled materials. Equipped with reflective elements for high visibility & safety, our products combine elegant colors with a sober look.

Specially designed for professional use, our luggage offers a multitude of storage compartments and portability accessories guaranteeing optimum comfort. These products are the ideal companions for transporting your IT equipment in complete safety

# TWICE BRIEFCASE SIZE 14-16"

Ref. 005041



Global Recycled Standard

40%

RECYCLED





# **EXECUTIVE 4**

## **TWICE BRIEFCASE 14-16"**



### **PLUS-PRODUCTS**

#### 1 reinforced compartment



For all PC up to 14"





#### Reflective elements



Safety elemnts & visibility

#### Shoulder strap



Adjustable and removable shoulder strap





+ Product with 1 large storage capacity

Hard-wearing material

- 2 ergonomic carrying handles
- Designed in France ٠

+

Eco-design: 40% GRS-certified recycled materials

## **SPECIFICATIONS**

+

| Ref    | Product designation                                  |                     | EAN code      |              |
|--------|------------------------------------------------------|---------------------|---------------|--------------|
| 005041 | Executive 4 Twice Briefcase 14-16" - 40%<br>RECYCLED |                     | 3700992532240 |              |
| Weight | Interior dimensions                                  | Exterior dimensions |