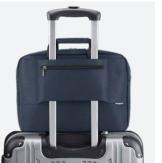

#### Shoulder strap

Adjustable and removable shoulder strap

+ Product with 1 large storage capacity

Hard-wearing material

- 2 ergonomic carrying handles
- Designed in France ٠

+

Eco-design: 40% GRS-certified recycled materials