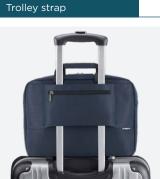

#### Shoulder strap

Adjustable and removable shoulder strap

+ Product with 1 large storage capacity

Hard-wearing material

- 2 ergonomic carrying handles
- Designed in France ٠

+

Eco-design: 40% GRS-certified recycled materials