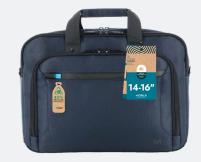

# TWICE BRIEFCASE SIZE 14-16"

Ref. 005041

Global Recycled Standard

40%

RECYCLED

## **TWICE BRIEFCASE 14-16"**