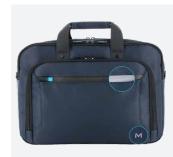

#### Shoulder strap

Adjustable and removable shoulder strap

+ Product with 1 large storage capacity

Hard-wearing material

- 2 ergonomic carrying handles
- Designed in France ٠

+

Eco-design: 40% GRS-certified recycled materials