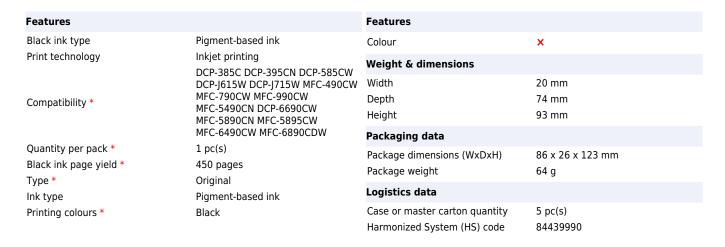

## Brother LC-1100BK Black ink cartridge 1 pc(s) Original

Brand : Brother Product code: LC-1100BK

Product name: LC-1100BK Black Ink Cartridge

MFC-6490CW Black Ink Cartridge

Brother LC-1100BK Black ink cartridge 1 pc(s) Original:

Black ink cartridge (Up to 450 A4 pages) Approx. cartridge yield is declared in accordance with ISO/IEC 24711.

Brother original supplies maintain top quality results & offer great value for money.

Brother employ precision engineering in the development of ink. These inks are specially designed to give you high quality results from your Brother printing technology every time.

Brother original supplies produce images that are true to life, every time.

Brother's colour matching process is designed to work with Brother's own ink formula.

Low cost individual cartridges, just replace the empty colour cartridge reducing wastage and cost. Brother LC-1100BK Black Ink Cartridge. Black ink type: Pigment-based ink, Printing colours: Black, Quantity per pack: 1 pc(s), Black ink page yield: 450 pages