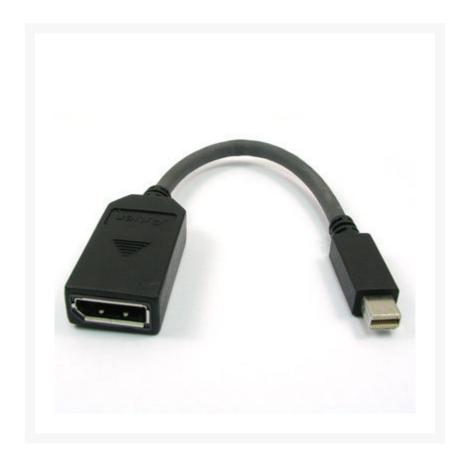

# 15cm Mini DisplayPort Male to DisplayPort Female: Black - Passive

This Mini DisplayPort Male to DisplayPort Female will connect your Apple device to a standard DisplayPort of a monitor, projector or TV.

#### **FEATURES**

- Input: Mini DisplayPort (Male)
- Output: DisplayPort (Female)
- Cable length: 15cm