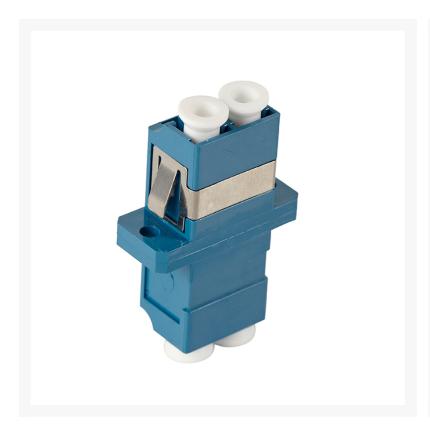

## **LC Singlemode Through Coupler**

4Cabling has a range of high-quality LC adapters which have improved precision alignment sleeves and high reconnect ability. The LC adapters come with ceramic sleeves and are a blue colour.

### **FEATURES**

- Complies with IEC 61754-20 standard.
- High precision alignment sleeve
- Blue adaptor supplied
- Low insertion loss and improved reconnect ability
- REACH SvHC compliant
- Materials are compliant to RoHS2
- Duplex adapters
- CATV, LAN, MAN and WAN applications
- Data processing networks
- Cable television
- Telecommunication networks
- Fibre-To-The-Home
- Premises distribution