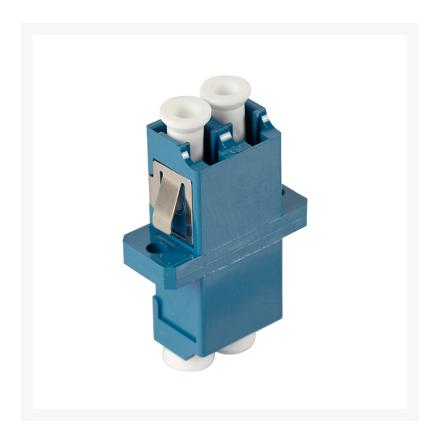

## **LC Singlemode Through Coupler**

4Cabling has a range of high-quality LC adapters which have improved precision alignment sleeves and high reconnect ability. The LC adapters come with ceramic sleeves and are a blue colour.

### **FEATURES**

- Complies with IEC 61754-20 standard.
- High precision alignment sleeve
- Blue adaptor supplied
- Low insertion loss and improved reconnect ability
- REACH SvHC compliant
- Materials are compliant to RoHS2
- Duplex adapters
- CATV, LAN, MAN and WAN applications
- Data processing networks
- Cable television
- Telecommunication networks
- Fibre-To-The-Home
- Premises distribution