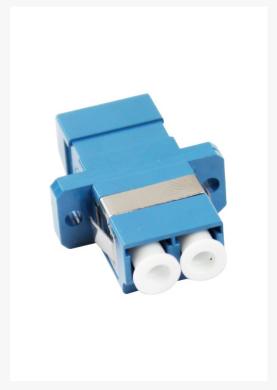

## **LC Singlemode Through Coupler**

4Cabling has a range of high-quality LC adapters which have improved precision alignment sleeves and high reconnect ability. The LC adapters come with ceramic sleeves and are a blue colour.

### **FEATURES**

- Complies with IEC 61754-20 standard.
- High precision alignment sleeve
- Blue adaptor supplied
- Low insertion loss and improved reconnect ability
- REACH SvHC compliant
- Materials are compliant to RoHS2
- Duplex adapters
- CATV, LAN, MAN and WAN applications
- Data processing networks
- Cable television
- Telecommunication networks
- Fibre-To-The-Home
- Premises distribution