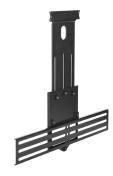

## Chief TA350 monitor mount accessory

**Brand:** Chief **Product code: TA350** 

**Product name:** TA350

- Low-profile, adds only 0.13" (3.3 mm) depth to installation
- Infinite adjustment to fit most speaker and screen combinations
- Can be used with TA300 Left/Right Channel Speaker adapter
- Interface can fit speaker mounting patterns up to 16" (406 mm) wide
- Compatible with Chief's JSB2090B, TS325, TS318T and TS318S swing arms series of products
- TAA compliant

THINSTALL Center Channel Speaker Adapter

## Chief TA350 monitor mount accessory:

This adapter allows easy integration of a center channel or soundbar with any Chief THINSTALL™ Large and Medium swing arm (,200 TS325 and TS318 products)

Chief TA350. Product type: Device plate, Product colour: Black, Maximum weight capacity: 4.5 kg. Width: