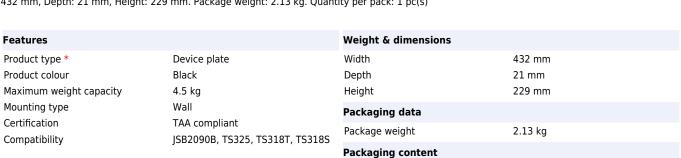

## Chief TA350 monitor mount accessory:

This adapter allows easy integration of a center channel or soundbar with any Chief THINSTALL™ Large and Medium swing arm (,200 TS325 and TS318 products)

Chief TA350. Product type: Device plate, Product colour: Black, Maximum weight capacity: 4.5 kg. Width:

432 mm, Depth: 21 mm, Height: 229 mm. Package weight: 2.13 kg. Quantity per pack: 1 pc(s)

Quantity per pack

1 pc(s)

841872151830

0841872151830

Disclaimer. The information published here (the "Information") is based on sources that can be considered reliable, typically the manufacturer, but this Information is provided "AS IS" and without guarantee of correctness or completeness. The Information is only indicative and can be changed at any time without notification. No rights can be based on the Information. Suppliers or aggregators of this Information do not accept any liability with regard to the content of (web)pages and other documents, including its Information. The publisher of the Information can not be held liable for the content of 3rd party websites that are linking this Information or are linked to from this Information. You as the User of the Information are solely responsible for the choice and usage of this Information. You are not entitled to transfer, copy or otherwise multiply or distribute the Information. You are obliged to follow the directions of the copyright owner(s) with regard to the use of the Information. Exclusively Dutch law is applicable. With regard to price and stock data on the site, the publisher followed a number of starting points, which are not necessarily relevant for your private or business circumstances. Therefore, the price and stock data are only indicative and are subject to changes. You are personally responsible for the way you use and apply this information. As a user of the Information or sites or documents in which this Information is included, you will adhere to standard fair use including avoidance of spamming, ripping, intellectual-property violations, privacy violations, and any other illegal activity.