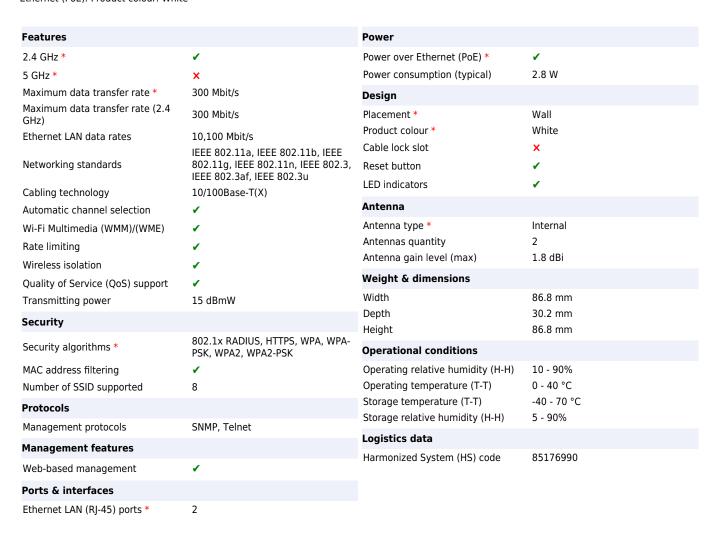

TP-Link EAP115-WALL. 2.4 GHz, Maximum data transfer rate: 300 Mbit/s. Security algorithms: 802.1x RADIUS, HTTPS, WPA, WPA-PSK, WPA2, WPA2-PSK. Ethernet LAN data rates: 10,100 Mbit/s. Power over Ethernet (PoE). Product colour: White