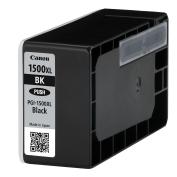

## Canon PGI-1500XL High Yield Black Ink Cartridge

Brand : Canon Product code: 9182B001

**Product name :** PGI-1500XL High Yield Black Ink

Cartridge

- Genuine Canon Ink produces on average 35% more quality prints than imitation cartridges†††
- Genuine Canon Ink provides consistent quality prints 100% of the time†††
- Genuine Canon Ink is 100% reliable so you can print with less stress†††
- Return every ink and toner cartridge to be reused or recycled. It's free, easy and environmentally friendly.

PGI-1500XL High Yield Black Ink Cartridge

## Canon PGI-1500XL High Yield Black Ink Cartridge:

DRHD pigment inks produce professional quality business documents, print after print. The high-density black ink delivers crisp text with great longevity and durability. The 34.7ml high yield XL black ink prints up to 1200 A4 documents at ISO/IEC 24711† standard.