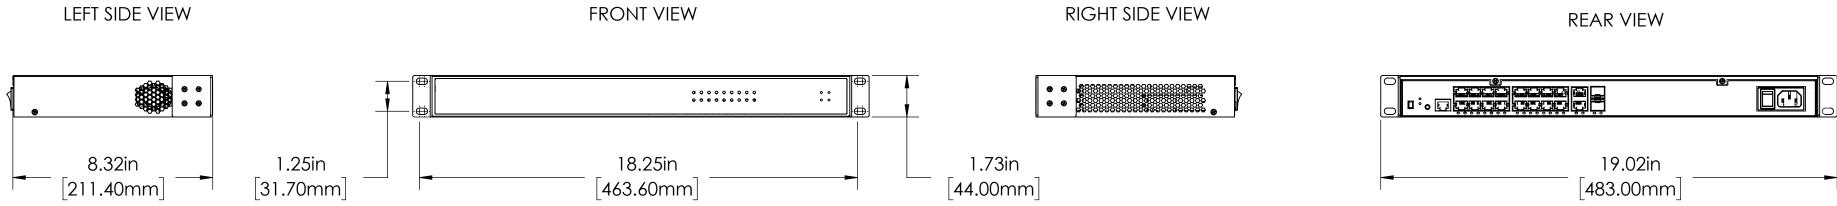

BOTTOM VIEW



**RIGHT SIDE VIEW** 

| UNLESS OTHERWISE NOTED:     | THIS DRAWING, INCLUDING ALL SUBJECT MATTERS INDICATED THERON OR DERIVED<br>THEREFROM, COMPRISES PROPRIETARY INFORMATION AND IS THE EXPRESS<br>PROPERTY OF VADDIO LLC. EMPLOYMENT, REPRODUCTION OF OR DISSEMINATION OF |         |       |          |             |
|-----------------------------|-----------------------------------------------------------------------------------------------------------------------------------------------------------------------------------------------------------------------|---------|-------|----------|-------------|
| DIMENSIONS ARE IN INCHES    | THIS DRAWING, IN WHOLE OR IN PART, WITHOUT WRITTEN PERMISSION OF VADDIO LLC<br>IS STRICTLY FORBIDDEN.