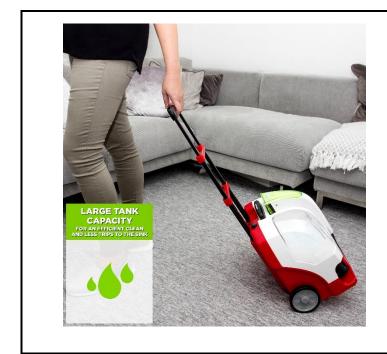

#### **Key Marketing Strap Lines**

The Rug Doctor Pet Portable Spot Cleaner is the perfect remedy for removing messes caused by pets on the go. Also ideal for use in households with children, this machine is perfect for smaller areas or spot stains for use on carpet, upholstery, soft surfaces and even the interiors of cars, caravans and boats. Our Spot Cleaner features 2x suction power that comparable spot cleaners\* to permit the scrubbing and extraction of dirt, grime and grease with ease. Featuring a large tank capacity for an efficient clean and less trips to the sink. This lightweight machine has a retractable handle for further manoeuvrability and carpet-friendly wheels to move your machine all around the household. Designed to fit perfectly on each step of your stairs, the Portable Spot Cleaner is ideal for cleaning stairways and stains in the harder to reach areas. 2-year domestic manufacturer's warranty. For more information about how to use this machine, troubleshooting methods and contacting Rug Doctor for support, please head to our website <a href="https://www.rugdoctor.co.uk/support/">www.rugdoctor.co.uk/support/</a>.

#### **Bullet Point Features**

- 2x The Suction Power of Comparable Spot Cleaners
- Dual-Action Rubberized Bristles; designed specifically to remove loose pet hair, extract dirt, stains, accidents, odours and other general or pet messes from carpets and soft surfaces
- Lightweight And Convenient; with carpet-friendly wheels and a retractable handle for increased manoeuvrability around the house
- Large Tank Capacity; for an efficient clean and less trips to the sink
- Ideal for smaller areas or spot stains for use on carpet, upholstery, soft surfaces and the interior of cars, caravans and boats