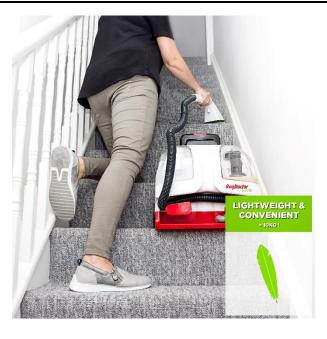

#### **Key Marketing Strap Lines**

The Rug Doctor Pet Portable Spot Cleaner is the perfect remedy for removing messes caused by pets on the go. Also ideal for use in households with children, this machine is perfect for smaller areas or spot stains for use on carpet, upholstery, soft surfaces and even the interiors of cars, caravans and boats. Our Spot Cleaner features 2x suction power that comparable spot cleaners\* to permit the scrubbing and extraction of dirt, grime and grease with ease. Featuring a large tank capacity for an efficient clean and less trips to the sink. This lightweight machine has a retractable handle for further manoeuvrability and carpet-friendly wheels to move your machine all around the household. Designed to fit perfectly on each step of your stairs, the Portable Spot Cleaner is ideal for cleaning stairways and stains in the harder to reach areas. 2-year domestic manufacturer's warranty. For more information about how to use this machine, troubleshooting methods and contacting Rug Doctor for support, please head to our website <a href="https://www.rugdoctor.co.uk/support/">www.rugdoctor.co.uk/support/</a>.

#### **Bullet Point Features**

- 2x The Suction Power of Comparable Spot Cleaners
- Dual-Action Rubberized Bristles; designed specifically to remove loose pet hair, extract dirt, stains, accidents, odours and other general or pet messes from carpets and soft surfaces
- Lightweight And Convenient; with carpet-friendly wheels and a retractable handle for increased manoeuvrability around the house
- Large Tank Capacity; for an efficient clean and less trips to the sink
- Ideal for smaller areas or spot stains for use on carpet, upholstery, soft surfaces and the interior of cars, caravans and boats