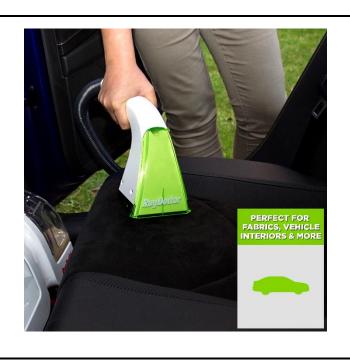

#### **Key Marketing Strap Lines**

The Rug Doctor Pet Portable Spot Cleaner is the perfect remedy for removing messes caused by pets on the go. Also ideal for use in households with children, this machine is perfect for smaller areas or spot stains for use on carpet, upholstery, soft surfaces and even the interiors of cars, caravans and boats. Our Spot Cleaner features 2x suction power that comparable spot cleaners\* to permit the scrubbing and extraction of dirt, grime and grease with ease. Featuring a large tank capacity for an efficient clean and less trips to the sink. This lightweight machine has a retractable handle for further manoeuvrability and carpet-friendly wheels to move your machine all around the household. Designed to fit perfectly on each step of your stairs, the Portable Spot Cleaner is ideal for cleaning stairways and stains in the harder to reach areas. 2-year domestic manufacturer's warranty. For more information about how to use this machine, troubleshooting methods and contacting Rug Doctor for support, please head to our website <a href="https://www.rugdoctor.co.uk/support/">www.rugdoctor.co.uk/support/</a>.

#### **Bullet Point Features**

- 2x The Suction Power of Comparable Spot Cleaners
- Dual-Action Rubberized Bristles; designed specifically to remove loose pet hair, extract dirt, stains, accidents, odours and other general or pet messes from carpets and soft surfaces
- Lightweight And Convenient; with carpet-friendly wheels and a retractable handle for increased manoeuvrability around the house
- Large Tank Capacity; for an efficient clean and less trips to the sink
- Ideal for smaller areas or spot stains for use on carpet, upholstery, soft surfaces and the interior of cars, caravans and boats