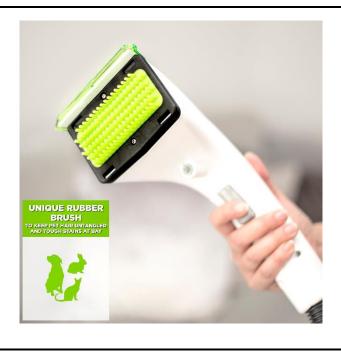

#### **Bullet Point Features**

- 2x The Suction Power of Comparable Spot Cleaners
- Dual-Action Rubberized Bristles; designed specifically to remove loose pet hair, extract dirt, stains, accidents, odours and other general or pet messes from carpets and soft surfaces
- Lightweight And Convenient; with carpet-friendly wheels and a retractable handle for increased manoeuvrability around the house
- Large Tank Capacity; for an efficient clean and less trips to the sink
- Ideal for smaller areas or spot stains for use on carpet, upholstery, soft surfaces and the interior of cars, caravans and boats