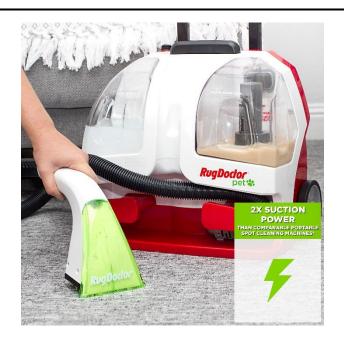

#### **Key Marketing Strap Lines**

The Rug Doctor Pet Portable Spot Cleaner is the perfect remedy for removing messes caused by pets on the go. Also ideal for use in households with children, this machine is perfect for smaller areas or spot stains for use on carpet, upholstery, soft surfaces and even the interiors of cars, caravans and boats. Our Spot Cleaner features 2x suction power that comparable spot cleaners\* to permit the scrubbing and extraction of dirt, grime and grease with ease. Featuring a large tank capacity for an efficient clean and less trips to the sink. This lightweight machine has a retractable handle for further manoeuvrability and carpet-friendly wheels to move your machine all around the household. Designed to fit perfectly on each step of your stairs, the Portable Spot Cleaner is ideal for cleaning stairways and stains in the harder to reach areas. 2-year domestic manufacturer's warranty. For more information about how to use this machine, troubleshooting methods and contacting Rug Doctor for support, please head to our website <a href="https://www.rugdoctor.co.uk/support/">www.rugdoctor.co.uk/support/</a>.

#### **Bullet Point Features**

- 2x The Suction Power of Comparable Spot Cleaners
- Dual-Action Rubberized Bristles; designed specifically to remove loose pet hair, extract dirt, stains, accidents, odours and other general or pet messes from carpets and soft surfaces
- Lightweight And Convenient; with carpet-friendly wheels and a retractable handle for increased manoeuvrability around the house
- Large Tank Capacity; for an efficient clean and less trips to the sink
- Ideal for smaller areas or spot stains for use on carpet, upholstery, soft surfaces and the interior of cars, caravans and boats