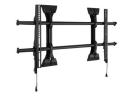

## Chief Large Fusion Micro-Adjustable Fixed Wall Display Mount

Brand : Chief Product code: LSM1U

**Product name :** Large Fusion Micro-Adjustable Fixed Wall

Display Mount

37 - 63", max 91 kg

## Chief Large Fusion Micro-Adjustable Fixed Wall Display Mount:

Installer-inspired Fusion fixed mount solves top flat panel installation problems, offering flexible adjustments for large displays with a low-profile display mounting solution. Chief upgraded fixed wall mounts based on installer feedback and direct observations of installers in the field. Many new features join Fusion favorites like Centerless shift, ControlZone leveling adjustment and ClickConnect Latching. New benefits included added stability, faster install, improved lateral shift, easier cable management and enhanced security.

Chief Large Fusion Micro-Adjustable Fixed Wall Display Mount. Maximum weight capacity: 91 kg, Minimum screen size: 94 cm (37"), Maximum screen size: 160 cm (63"). Product colour: Black

841872163260

0841872163260