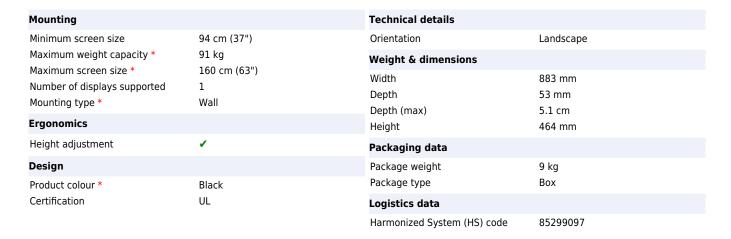

## Chief Large Fusion Micro-Adjustable Fixed Wall Display Mount

Brand : Chief Product code: LSM1U

**Product name :** Large Fusion Micro-Adjustable Fixed Wall

Display Mount

37 - 63", max 91 kg

## Chief Large Fusion Micro-Adjustable Fixed Wall Display Mount:

Installer-inspired Fusion fixed mount solves top flat panel installation problems, offering flexible adjustments for large displays with a low-profile display mounting solution. Chief upgraded fixed wall mounts based on installer feedback and direct observations of installers in the field. Many new features join Fusion favorites like Centerless shift, ControlZone leveling adjustment and ClickConnect Latching. New benefits included added stability, faster install, improved lateral shift, easier cable management and enhanced security.

Chief Large Fusion Micro-Adjustable Fixed Wall Display Mount. Maximum weight capacity: 91 kg, Minimum screen size: 94 cm (37"), Maximum screen size: 160 cm (63"). Product colour: Black

841872163260

0841872163260