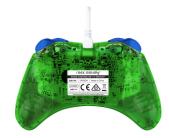

## PDP Rock Candy: Luigi Lime Blue, Green, Translucent USB Gamepad Analogue / Digital Nintendo Switch, Nintendo Switch Lite, Nintendo Switch OLED

Brand : PDP

Product code: 500-181-LUI

Product name : Rock Candy: Luigi Lime

Rock Candy Wired Controller: Luigi Lime

PDP Rock Candy: Luigi Lime Blue, Green, Translucent USB Gamepad Analogue / Digital Nintendo Switch, Nintendo Switch Lite, Nintendo Switch OLED:

Pick your flavor with the Rock Candy Wired Controllers for Nintendo Switch! Get the sweetest controller on the market featuring vibrant colors and characters!

These vibrant controllers feature fun character art so you can show off what you love, while the colored accents help make your controller stand out even more! The compact design of the Rock Candy Wired Controllers makes them more ergonomic to fit comfortably in hands of all shapes and sizes. The detachable, 8-foot cord gives you plenty of room to play, while the concave analog sticks are designed for optimal precision. Get ready for endless hours of fun with the officially licensed Rock Candy Wired Controllers!