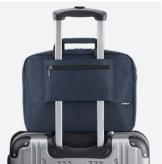

## TWICE BRIEFCASE 11-14"

#### Shoulder strap

Adjustable and removable shoulder strap

+ Product with 1 large storage capacity

Hard-wearing material

- 2 ergonomic carrying handles
- Designed in France ٠

+

Eco-design: 40% GRS-certified recycled materials