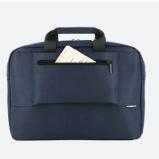

## TWICE BRIEFCASE 11-14"

#### 1 reinforced compartment

For all PC up to 14"

Secret back pocket