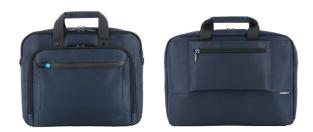

# **EXECUTIVE 4**

The Executive 4 collection is distinguished by its signature design and the use of GRScertified recycled materials. Equipped with reflective elements for high visibility & safety, our products combine elegant colors with a sober look.

Specially designed for professional use, our luggage offers a multitude of storage compartments and portability accessories guaranteeing optimum comfort. These products are the ideal companions for transporting your IT equipment in complete safety

### **TWICE BRIEFCASE** SIZE 11-14" Ref. 005040









# **EXECUTIVE 4**

## TWICE BRIEFCASE 11-14"





#### 1 reinforced compartment



For all PC up to 14"





Secret back pocket

#### Reflective elements



Safety elemnts & visibility

#### Shoulder strap



Adjustable and removable shoulder strap





+ Product with 1 large storage capacity

Hard-wearing material

- 2 ergonomic carrying handles
- Designed in France ٠

+

Eco-design: 40% GRS-certified recycled materials

### **SPECIFICATIONS**

+

| Ref    | Product designation                                  |                     | EAN code       |
|--------|------------------------------------------------------|---------------------|----------------|
| 005040 | Executive 4 Twice Briefcase 11-14" - 40%<br>RECYCLED |                     | 3700992532233  |
| Weight | Interior dimensions