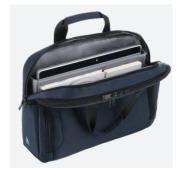

# **EXECUTIVE 4**

The Executive 4 collection is distinguished by its signature design and the use of GRScertified recycled materials. Equipped with reflective elements for high visibility & safety, our products combine elegant colors with a sober look.

Specially designed for professional use, our luggage offers a multitude of storage compartments and portability accessories guaranteeing optimum comfort. These products are the ideal companions for transporting your IT equipment in complete safety

### **TWICE BRIEFCASE** SIZE 11-14" Ref. 005040









# **EXECUTIVE 4**

## TWICE BRIEFCASE 11-14"





#### 1 reinforced compartment



For all PC up to 14"





Secret back pocket

#### Reflective elements



Safety elemnts & visibility

#### Shoulder strap



Adjustable and removable shoulder strap





+ Product with 1 large storage capacity

Hard-wearing material

- 2 ergonomic carrying handles
- Designed in France ٠

+

Eco-design: 40% GRS-certified recycled materials

### **SPECIFICATIONS**

+

| Ref    | Product designation                                  |                     | EAN code       |
|--------|------------------------------------------------------|---------------------|----------------|
| 005040 | Executive 4 Twice Briefcase 11-14" - 40%<br>RECYCLED |                     | 3700992532233  |
| Weight | Interior dimensions                                  | Exterior dimensions | s PCB quantity |
| 526 gr