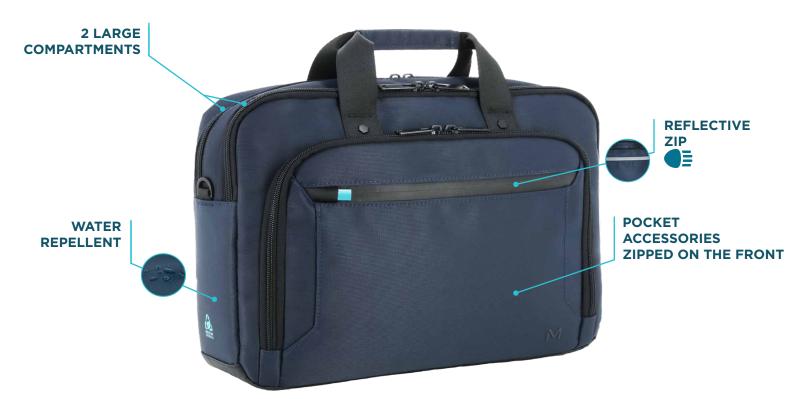

#### 1 reinforced compartment

For all PC up to 14"

Secret back pocket

#### Reflective elements

Safety elemnts & visibility

#### Shoulder strap

Adjustable and removable shoulder strap

+ Product with 1 large storage capacity

Hard-wearing material

- 2 ergonomic carrying handles
- Designed in France ٠

+

Eco-design: 40% GRS-certified recycled materials