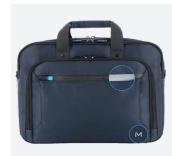

## TWICE BRIEFCASE 11-14"

#### 1 reinforced compartment

For all PC up to 14"

Secret back pocket

#### Reflective elements

Safety elemnts & visibility