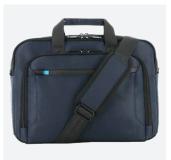

## TWICE BRIEFCASE 11-14"

#### Shoulder strap

Adjustable and removable shoulder strap

+ Product with 1 large storage capacity

Hard-wearing material

- 2 ergonomic carrying handles
- Designed in France ٠

+

Eco-design: 40% GRS-certified recycled materials