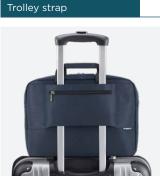

#### Shoulder strap

Adjustable and removable shoulder strap

+ Product with 1 large storage capacity

Hard-wearing material

- 2 ergonomic carrying handles
- Designed in France ٠

+

Eco-design: 40% GRS-certified recycled materials