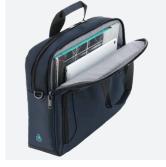

# **EXECUTIVE 4**

The Executive 4 collection is distinguished by its signature design and the use of GRScertified recycled materials. Equipped with reflective elements for high visibility & safety, our products combine elegant colors with a sober look.

Specially designed for professional use, our luggage offers a multitude of storage compartments and portability accessories guaranteeing optimum comfort. These products are the ideal companions for transporting your IT equipment in complete safety

### **TWICE BRIEFCASE** SIZE 11-14" Ref. 005040









# **EXECUTIVE 4**

## TWICE BRIEFCASE 11-14"





#### 1 reinforced compartment



For all PC up to 14"





Secret back pocket

#### Reflective elements



Safety elemnts & visibility

#### Shoulder strap



Adjustable and removable shoulder strap





+ Product with 1 large storage capacity

Hard-wearing material

- 2 ergonomic carrying handles
- Designed in France ٠

+

Eco-design: 40% GRS-certified recycled materials

### **SPECIFICATIONS**

+

| Ref    | Product designation                                  |                     | EAN code       |
|--------|------------------------------------------------------|---------------------|----------------|
| 005040 | Executive 4 Twice Briefcase 11-14" - 40%<br>RECYCLED |                     | 3700992532233  |
| Weight | Interior dimensions                                  | Exterior dimensions | s PCB quantity |
| 526 gr | 355 x 260 x 65 mm