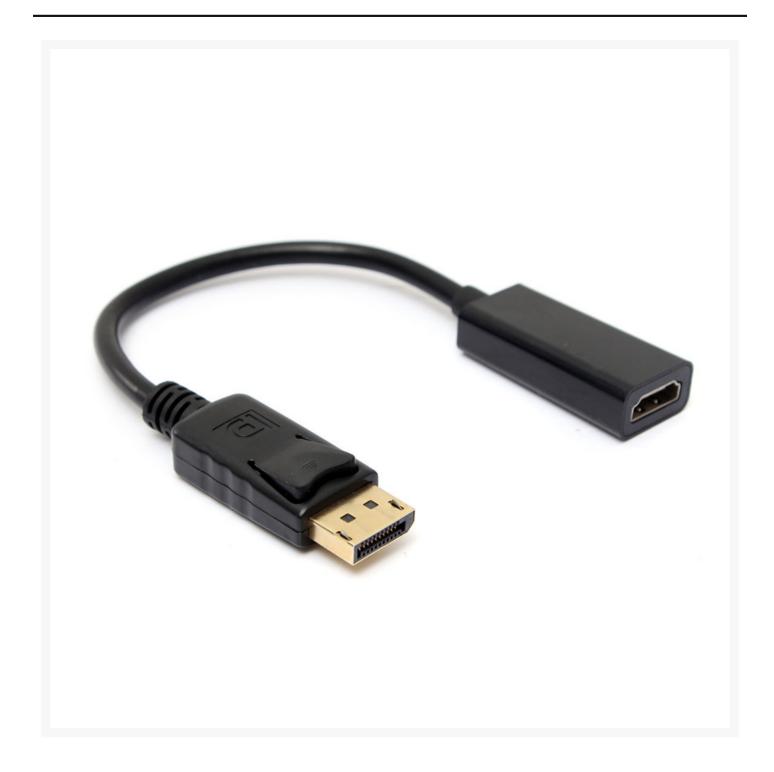

## **DisplayPort Male to HDMI® Female Adaptor - 15cm**

### **Description**

DisplayPort Male to HDMI Female Adaptor for converting a DisplayPort Device for use with a HDMI HD TV Screen or Projector.

### **Features**

- Gold Plated Connectors for optimal signal transfer.
- High Speed HDMI® cable with Ethernet Supports 1080p@60Hz as specified in HDMI 1.4