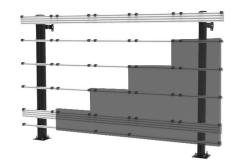

## SEAMLESS KITTED

Series dvLED Mounting Systems

The SEAMLESS Kitted+ Series is an adaptable range of substructures for the SEAMLESS Kitted Series dvLED Mounting System. For any application where mounting directly to a wall is not an option, the Kitted+ Series offers a choice of substructure categories - Free Standing / Mobile Trolley / Bolt Down / Floor-to-Wall / Floor-to-Ceiling- to safely support the total load of a dvLED video wall or all-in-one display. Kitted+ series offers a slim, space saving design and facilitates a quick and easy dvLED video wall installation for any corporate reception, retail display, hospitality venue, showroom, event or entertainment setting.

# SEAMLESS KITTED<sup>+</sup>

- · Adaptable, kitted solution for installations where mounting direct to a wall is not an option
- · Modular design provides scalability in installation configuration and size
- · Open frame allows ease of cable management and convenient installer access for servicing and maintenance
- Anodised aluminium finish for a durable, decorative appearance
- · Integrated cable management in concealed channels provides a clean, clutter-free appearance
- · Compatibile with all Kitted Series mounts, offering peace of mind when designing solutions or if project specs change

#### SEAMLESS KITTED<sup>+</sup>

**DS-LEDKFS Models - Free Standing** 

Extrusion is available to a maximum height of 2.4m