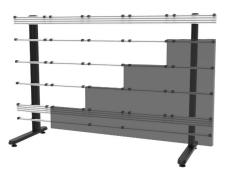

#### SEAMLESS KITTED<sup>+</sup> DS-LEDKBD Models - Bolt Down

- Extrusion is available to a maximum height of 2.4m
- Quad post levelling on the floor plate allows tilt adjustments to be made at each corner to achieve a perfectly level surface