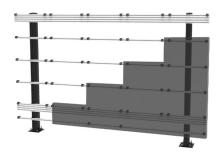

#### SEAMLESS KITTED

DS-LEDKFC Models - Floor-to-Ceiling

- Extrusion is available to a maximum height of 3.6m on floor-to-ceiling substructures
- Quad post levelling on the floor plate allows tilt adjustments to be made at each corner to achieve a perfectly level surface