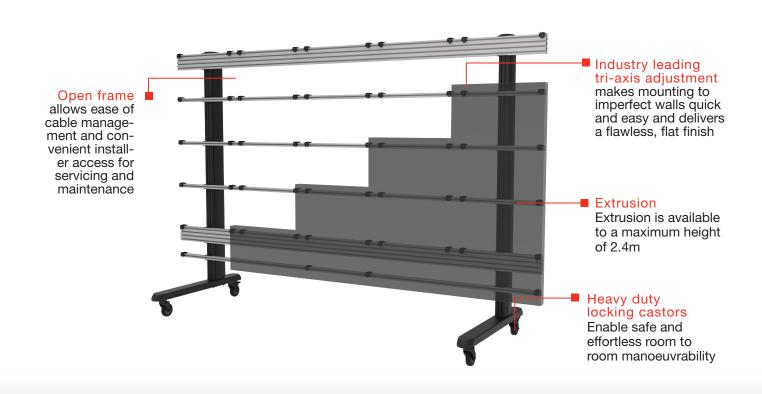

# SEAMLESS KITTED<sup>+</sup>

- · Adaptable, kitted solution for installations where mounting direct to a wall is not an option
- · Modular design provides scalability in installation configuration and size
- · Open frame allows ease of cable management and convenient installer access for servicing and maintenance
- Anodised aluminium finish for a durable, decorative appearance
- · Integrated cable management in concealed channels provides a clean, clutter-free appearance
- · Compatibile with all Kitted Series mounts, offering peace of mind when designing solutions or if project specs change

#### SEAMLESS KITTED<sup>+</sup>

**DS-LEDKFS Models - Free Standing** 

Extrusion is available to a maximum height of 2.4m